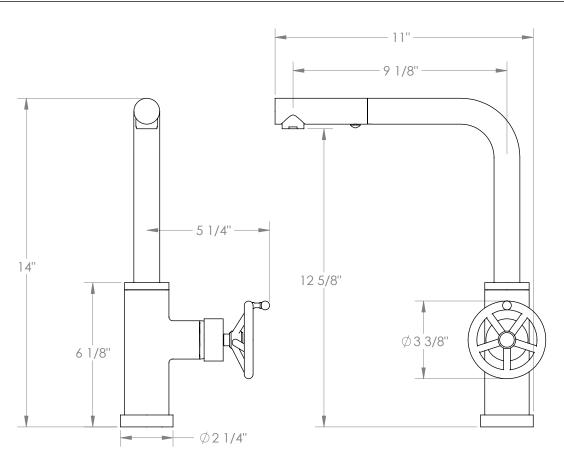

## Brooklyn 31-7.3P3-BKA1

Deck Mounted, Monoblock Faucet with Pull Out Spray - Low Spout

- Pullout Hose Length: 14-16" (Final Length May Vary Depending on Spout Type)
- Fits Deck Up To 1-1/2" Thick
- Recommended Mounting Hole: 1-3/8"
- All Lead-Free Brass Construction
- Flow Rate: 1.75 GPM
- Ceramic Mixing Cartridge
- 2 Flow Patterns, Aerated and Spray, Controlled By One Button
- 360° Rotating Spout with Magnetic Docking for Spray
- Professional Installation Required