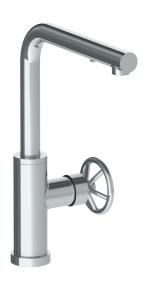

## Brooklyn 31-7.3P3-BK

Deck Mounted, Monoblock Faucet with Pull Out Spray - Low Spout

- Pullout Hose Length: 14-16" (Final Length May Vary Depending on Spout Type)
- Fits Deck Up To 1-1/2" Thick
- Recommended Mounting Hole: 1-3/8"
- All Lead-Free Brass Construction
- Flow Rate: 1.75 GPM
- Ceramic Mixing Cartridge
- 2 Flow Patterns, Aerated and Spray, Controlled By One Button
- 360° Rotating Spout with Magnetic Docking for Spray
- Professional Installation Required