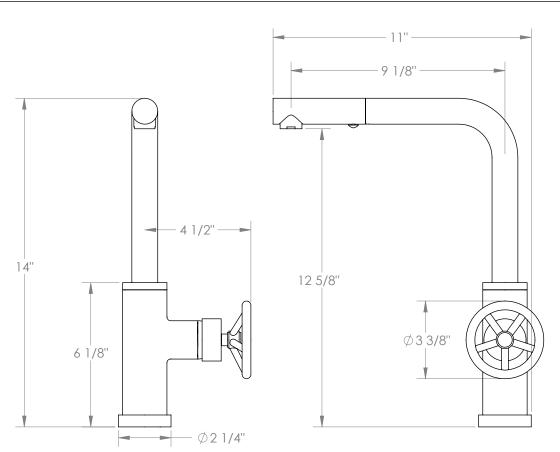

## Brooklyn 31-7.3P3-BK

Deck Mounted, Monoblock Faucet with Pull Out Spray - Low Spout

- Pullout Hose Length: 14-16" (Final Length May Vary Depending on Spout Type)
- Fits Deck Up To 1-1/2" Thick
- Recommended Mounting Hole: 1-3/8"
- All Lead-Free Brass Construction
- Flow Rate: 1.75 GPM
- Ceramic Mixing Cartridge
- 2 Flow Patterns, Aerated and Spray, Controlled By One Button
- 360° Rotating Spout with Magnetic Docking for Spray
- Professional Installation Required