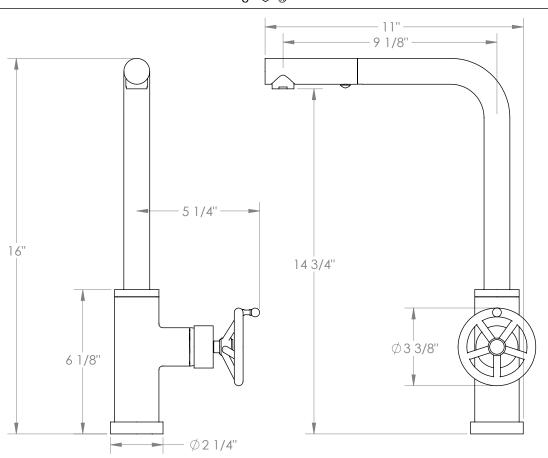

## Brooklyn 31-7.3P1-BKA1

Deck Mounted, Monoblock Faucet with Pull Out Spray - High Spout

- Pullout Hose Length: 14-16" (Final Length May Vary Depending on Spout Type)
- Fits Deck Up To 1-1/2" Thick
- Recommended Mounting Hole: 1-3/8"
- All Lead-Free Brass Construction
- Flow Rate: 1.75 GPM
- Ceramic Mixing Cartridge
- 2 Flow Patterns, Aerated and Spray, Controlled By One Button
- 360° Rotating Spout with Magnetic Docking for Spray
- Professional Installation Required