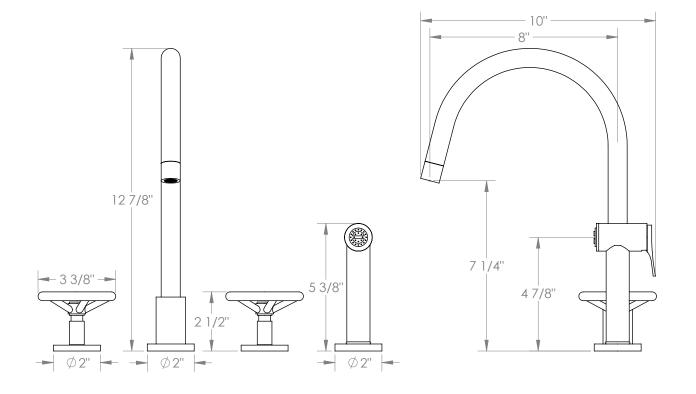

## BROOKLYN, NEW YORK

Brooklyn 31-7.1G-BK Deck Mounted, Two Handle, Gooseneck Faucet with Side Spray

09/2023

- Side Spray Hose Length: 50" (Final Length May Vary)
- Fits Deck Up To 1-3/4" Thick
- Recommended Mounting Hole: 1-3/8"
- All Lead-Free Brass Construction
- Flow Rate: 1.75 GPM
- 1/4 Turn Ceramic Cartridge
- 360° Rotating Spout
- Professional Installation Required

Meets the applicable requirements of ASME A112.18.1-2005/CSA B125.1-05, entitled "Plumbing Supply Fittings". Watermark Designs reserves the right to make revisions without notice to produce specifications. All product dimensions are nominal.