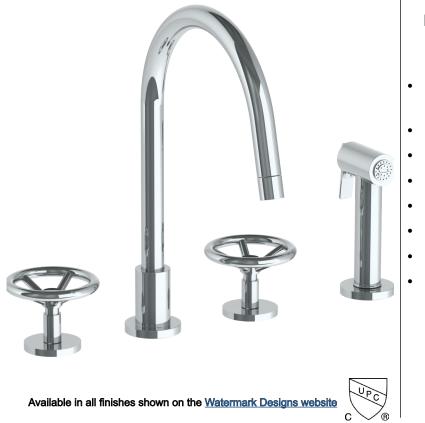

## BROOKLYN, NEW YORK

Brooklyn 31-7.1G-BK Deck Mounted, Two Handle, Gooseneck Faucet with Side Spray

09/2023

- Side Spray Hose Length: 50" (Final Length May Vary)
- Fits Deck Up To 1-3/4" Thick
- Recommended Mounting Hole: 1-3/8"
- All Lead-Free Brass Construction
- Flow Rate: 1.75 GPM
- 1/4 Turn Ceramic Cartridge
- 360° Rotating Spout
- Professional Installation Required