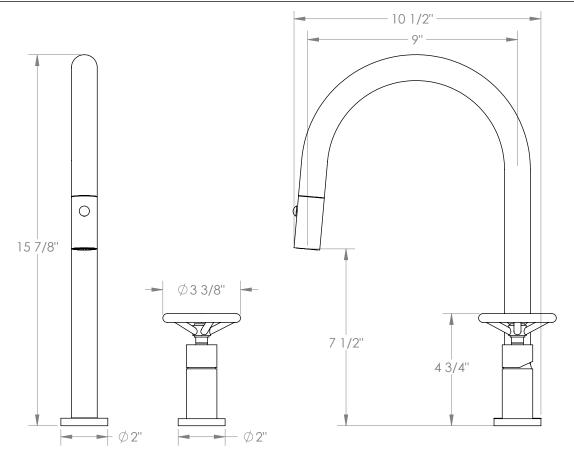

## WATERMYRK

BROOKLYN, NEW YORK

Deck Mounted, Single Handle, Gooseneck Faucet with Pull Down Spray - High Spout

- Pullout Hose Length: 14-16" (Final Length May Vary Depending on Spout Type)
- Fits Deck Up To 2-1/2" Thick
- Recommended Mounting Hole: 1-3/8"
- All Lead-Free Brass Construction
- Flow Rate: 1.75 GPM
- Ceramic Mixing Cartridge
- 2 Flow Patterns, Aerated and Spray, Controlled By One Button
- 360° Rotating Spout with Magnetic Docking for Spray
- Professional Installation Required