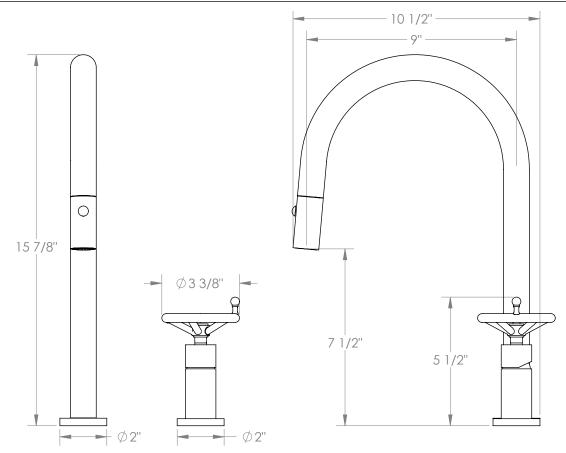

## Brooklyn 31-7.1.3PG2-BKA1V

Deck Mounted, Single Handle, Gooseneck Faucet with Pull Down Spray - High Spout

- Pullout Hose Length: 14-16" (Final Length May Vary Depending on Spout Type)
- Fits Deck Up To 2-1/2" Thick
- Recommended Mounting Hole: 1-3/8"
- All Lead-Free Brass Construction
- Flow Rate: 1.75 GPM
- Ceramic Mixing Cartridge
- 2 Flow Patterns, Aerated and Spray, Controlled By One Button
- 360° Rotating Spout with Magnetic Docking for Spray
- Professional Installation Required