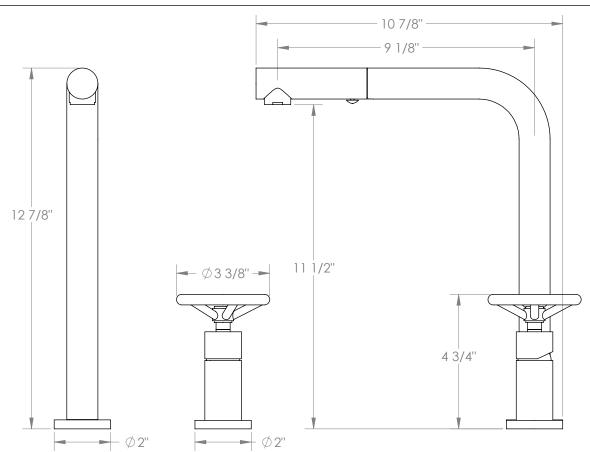

## *Brooklyn* 31-7.1.3P1-BKV

Deck Mounted, Single Handle Faucet with Pull out Faucet - High Spout

- Pullout Hose Length: 14-16" (Final Length May Vary Depending on Spout Type)
- Fits Deck Up To 2-1/2" Thick
- Recommended Mounting Hole: 1-3/8"
- All Lead-Free Brass Construction
- Flow Rate: 1.75 GPM
- Ceramic Mixing Cartridge
- 2 Flow Patterns, Aerated and Spray, Controlled By One Button
- 360° Rotating Spout with Magnetic Docking for Spray
- Professional Installation Required