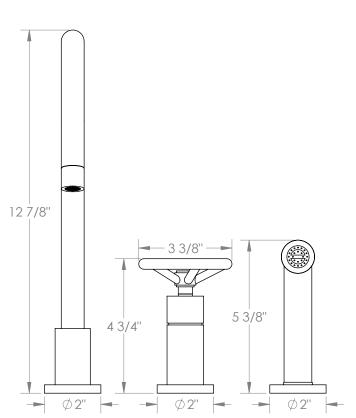

## Brooklyn 31-7.1.3GA-BKV

Deck Mounted, Single Handle, Gooseneck Faucet with Side Spray

- Side Spray Hose Length: 50" (Final Length May Vary)
- Fits Deck Up To 1-3/4" Thick
- Recommended Mounting Hole: 1-3/8"
- All Lead-Free Brass Construction
- Flow Rate: 1.75 GPM
- Ceramic Mixing Cartridge
- 360° Rotating Spout
- Professional Installation Required