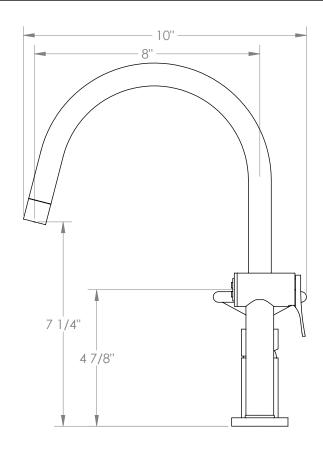

## Brooklyn 31-7.1.3GA-BKV

Deck Mounted, Single Handle, Gooseneck Faucet with Side Spray

- Side Spray Hose Length: 50" (Final Length May Vary)
- Fits Deck Up To 1-3/4" Thick
- Recommended Mounting Hole: 1-3/8"
- All Lead-Free Brass Construction
- Flow Rate: 1.75 GPM
- Ceramic Mixing Cartridge
- 360° Rotating Spout
- Professional Installation Required