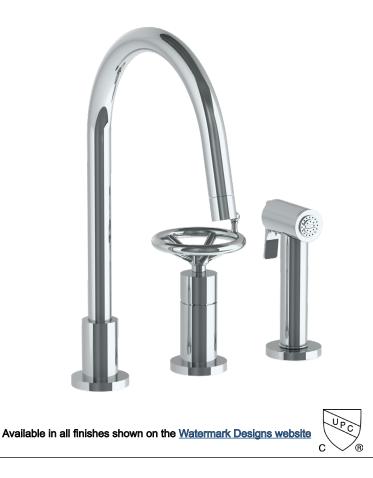

## BROOKLYN, NEW YORK

Brooklyn 31-7.1.3GA-BKA1V Deck Mounted, Single Handle, Gooseneck Faucet with Side Spray

- Side Spray Hose Length: 50" (Final Length May Vary)
- Fits Deck Up To 1-3/4" Thick
- Recommended Mounting Hole: 1-3/8"
- All Lead-Free Brass Construction
- Flow Rate: 1.75 GPM
- Ceramic Mixing Cartridge
- 360° Rotating Spout
- Professional Installation Required