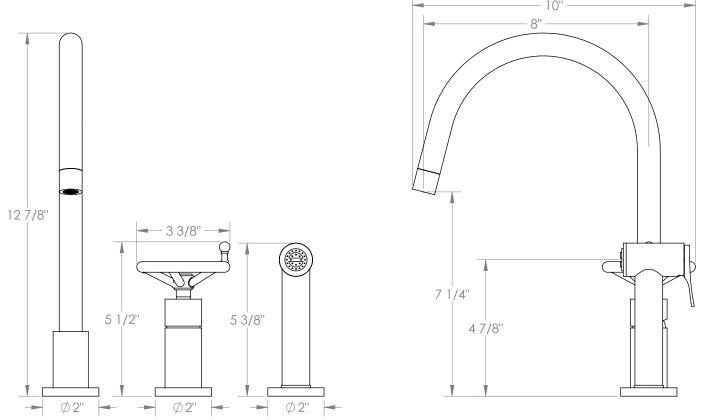

## BROOKLYN, NEW YORK

Brooklyn 31-7.1.3GA-BKA1V Deck Mounted, Single Handle, Gooseneck Faucet with Side Spray

- Side Spray Hose Length: 50" (Final Length May Vary)
- Fits Deck Up To 1-3/4" Thick
- Recommended Mounting Hole: 1-3/8"
- All Lead-Free Brass Construction
- Flow Rate: 1.75 GPM
- Ceramic Mixing Cartridge
- 360° Rotating Spout
- Professional Installation Required