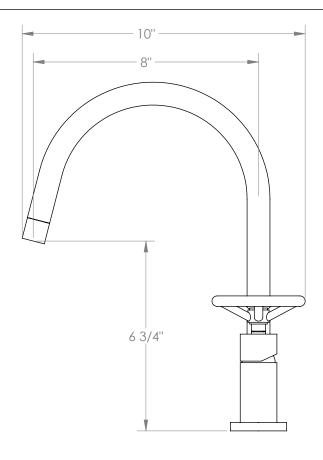

## Brooklyn 31-7.1.3G-BKV

Deck Mounted, Single Handle, Gooseneck Faucet

Recommended Mounting Hole: 1-3/8"

All Lead-Free Brass Construction

Flow Rate: 1.75 GPM

Ceramic Mixing Cartridge

360° Rotating Spout

Professional Installation Required