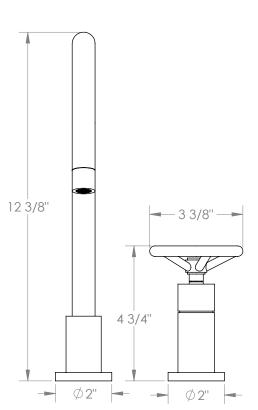

## Brooklyn 31-7.1.3G-BKV

Deck Mounted, Single Handle, Gooseneck Faucet

Recommended Mounting Hole: 1-3/8"

All Lead-Free Brass Construction

Flow Rate: 1.75 GPM

Ceramic Mixing Cartridge

360° Rotating Spout

Professional Installation Required