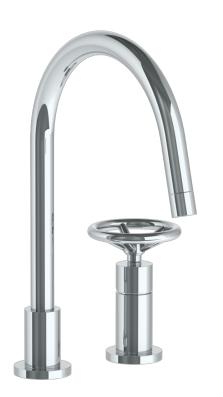

## Brooklyn 31-7.1.3G-BKV

Deck Mounted, Single Handle, Gooseneck Faucet

Recommended Mounting Hole: 1-3/8"

All Lead-Free Brass Construction

Flow Rate: 1.75 GPM

Ceramic Mixing Cartridge

360° Rotating Spout

Professional Installation Required