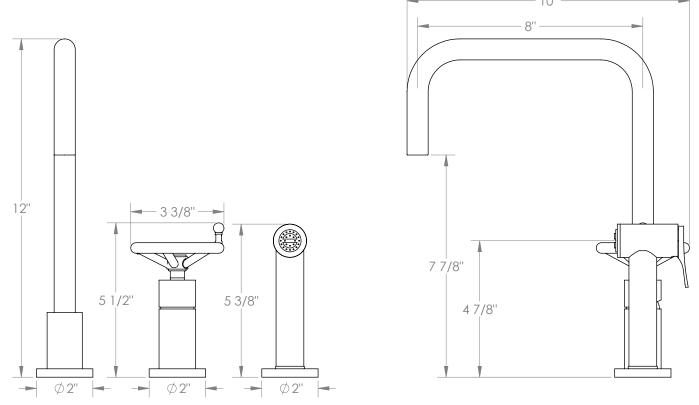

## BROOKLYN, NEW YORK

Brooklyn 31-7.1.3A-BKA1V Deck Mounted 3 Hole Kitchen Set with Side Spray

- Side Spray Hose Length: 50" (Final Length May Vary)
- Fits Deck Up To 1-3/4" Thick
- Recommended Mounting Hole: 1-3/8"
- Brass Construction
- Flow Rate: 1.75 GPM
- Ceramic Mixing Cartridge
- 360° Rotating Spout
- Professional Installation Required