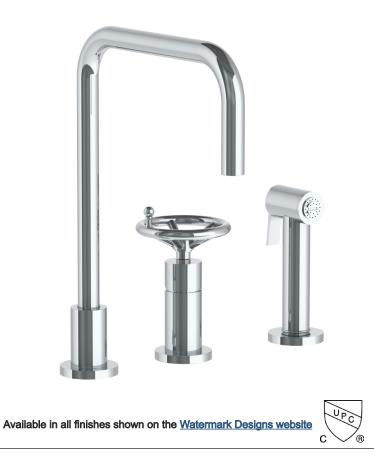

## BROOKLYN, NEW YORK

Brooklyn 31-7.1.3A-BKA1V Deck Mounted 3 Hole Kitchen Set with Side Spray

- Side Spray Hose Length: 50" (Final Length May Vary)
- Fits Deck Up To 1-3/4" Thick
- Recommended Mounting Hole: 1-3/8"
- Brass Construction
- Flow Rate: 1.75 GPM
- Ceramic Mixing Cartridge
- 360° Rotating Spout
- Professional Installation Required