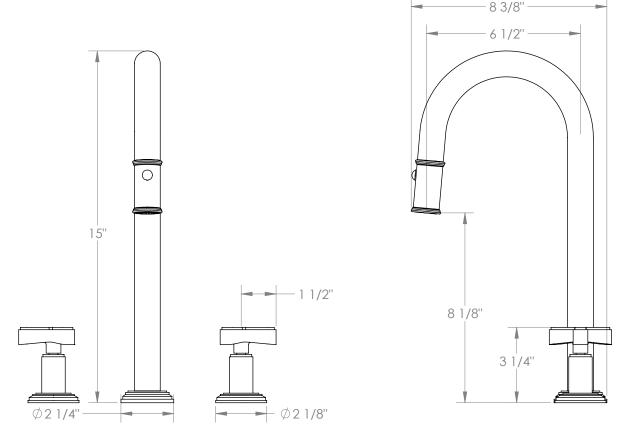

## WATERMYRK BROOKLYN, NEW YORK

29-9PG4-TR25 Deck Mounted, Two Handle, Gooseneck Kitchen Prep Faucet with Pull Down Spray

Transitional

- Pullout Hose Length: 14-16" (Final Length May Vary Depending on Spout Type)
- Fits Deck Up To 2-1/2" Thick
- Recommended Mounting Hole: 1-3/8"
- All Lead-Free Brass Construction
- Flow Rate: 1.75 GPM
- 1/4 Turn Ceramic Cartridge
- 2 Flow Patterns, Aerated and Spray, Controlled By One Button
- 360° Rotating Spout with Magnetic Docking for
- Professional Installation Required