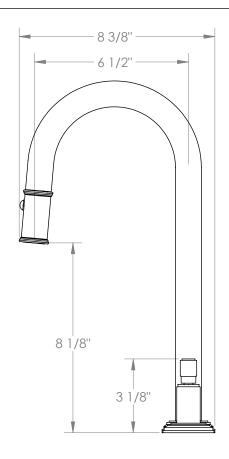

## *Transitional* 29-9PG4-TR24

Deck Mounted, Two Handle, Gooseneck Kitchen Prep Faucet with Pull Down Spray

- Pullout Hose Length: 14-16" (Final Length May Vary Depending on Spout Type)
- Fits Deck Up To 2-1/2" Thick
- Recommended Mounting Hole: 1-3/8"
- All Lead-Free Brass Construction
- Flow Rate: 1.75 GPM
- 1/4 Turn Ceramic Cartridge
- 2 Flow Patterns, Aerated and Spray, Controlled By One Button
- 360° Rotating Spout with Magnetic Docking for Spray
- Professional Installation Required

Meets the applicable requirements of ASME A112.18.1-2005/CSA B125.1-05, entitled "Plumbing Supply Fittings". Watermark Designs reserves the right to make revisions without notice to produce specifications. All product dimensions are nominal.