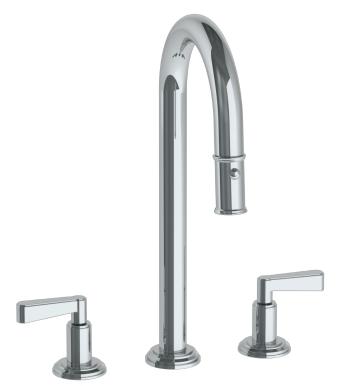

## *Transitional* 29-9PG4-TR24

Deck Mounted, Two Handle, Gooseneck Kitchen Prep Faucet with Pull Down Spray

- Pullout Hose Length: 14-16" (Final Length May Vary Depending on Spout Type)
- Fits Deck Up To 2-1/2" Thick
- Recommended Mounting Hole: 1-3/8"
- All Lead-Free Brass Construction
- Flow Rate: 1.75 GPM
- 1/4 Turn Ceramic Cartridge
- 2 Flow Patterns, Aerated and Spray, Controlled By One Button
- 360° Rotating Spout with Magnetic Docking for Spray
- Professional Installation Required