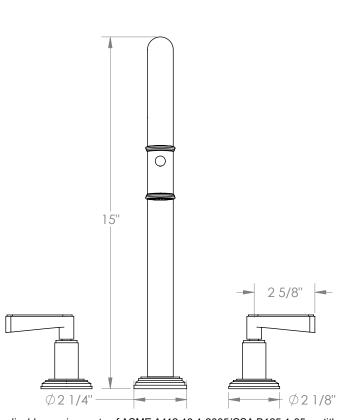

## *Transitional* 29-9PG4-TR24

Deck Mounted, Two Handle, Gooseneck Kitchen Prep Faucet with Pull Down Spray

- Pullout Hose Length: 14-16" (Final Length May Vary Depending on Spout Type)
- Fits Deck Up To 2-1/2" Thick
- Recommended Mounting Hole: 1-3/8"
- All Lead-Free Brass Construction
- Flow Rate: 1.75 GPM
- 1/4 Turn Ceramic Cartridge
- 2 Flow Patterns, Aerated and Spray, Controlled By One Button
- 360° Rotating Spout with Magnetic Docking for Spray
- Professional Installation Required

Meets the applicable requirements of ASME A112.18.1-2005/CSA B125.1-05, entitled "Plumbing Supply Fittings". Watermark Designs reserves the right to make revisions without notice to produce specifications. All product dimensions are nominal.