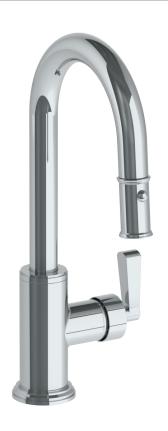

## WATERMYRK

BROOKLYN, NEW YORK

- Pullout Hose Length: 14-16" (Final Length May Vary Depending on Spout Type)
- Fits Deck Up To 1-1/2" Thick
- Recommended Mounting Hole: 1-3/8"
- All Lead-Free Brass Construction
- Flow Rate: 1.75 GPM
- Ceramic Mixing Cartridge
- 2 Flow Patterns, Aerated and Spray, Controlled By One Button
- 360° Rotating Spout with Magnetic Docking for Spray
- Professional Installation Required