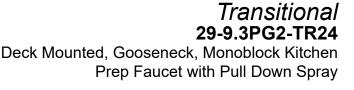

## WATERMYRK

BROOKLYN, NEW YORK

- Pullout Hose Length: 14-16" (Final Length May Vary Depending on Spout Type)
- Fits Deck Up To 1-1/2" Thick
- Recommended Mounting Hole: 1-3/8"
- All Lead-Free Brass Construction
- Flow Rate: 1.75 GPM
- Ceramic Mixing Cartridge
- 2 Flow Patterns, Aerated and Spray, Controlled By One Button
- 360° Rotating Spout with Magnetic Docking for Spray
- Professional Installation Required