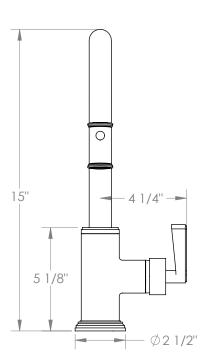

## WATERMYRK

BROOKLYN, NEW YORK

- Pullout Hose Length: 14-16" (Final Length May Vary Depending on Spout Type)
- Fits Deck Up To 1-1/2" Thick
- Recommended Mounting Hole: 1-3/8"
- All Lead-Free Brass Construction
- Flow Rate: 1.75 GPM
- Ceramic Mixing Cartridge
- 2 Flow Patterns, Aerated and Spray, Controlled By One Button
- 360° Rotating Spout with Magnetic Docking for Spray
- Professional Installation Required