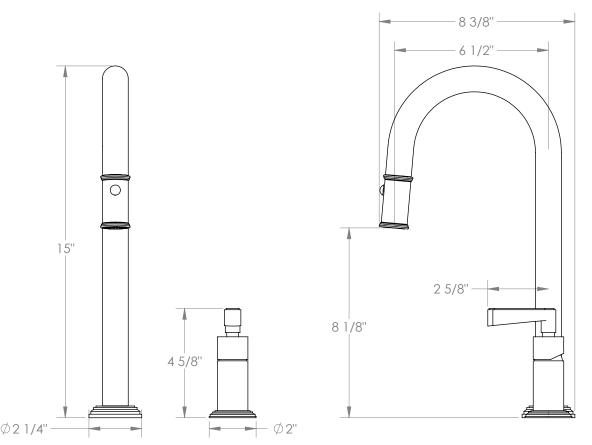

## Transitional 29-9.1.3PG2-TR24V Deck Mounted, Single Handle, Gooseneck Kitchen Prep Faucet with Pull Down Spray Pullout Hose Length: 14-16" (Final Length May Vary Depending on Spout Type)

- Fits Deck Up To 2-1/2" Thick
- Recommended Mounting Hole: 1-3/8"
- All Lead-Free Brass Construction
- Flow Rate: 1.75 GPM
- Ceramic Mixing Cartridge
- 2 Flow Patterns, Aerated and Spray, Controlled By One Button
- 360° Rotating Spout with Magnetic Docking for Spray
- Professional Installation Required