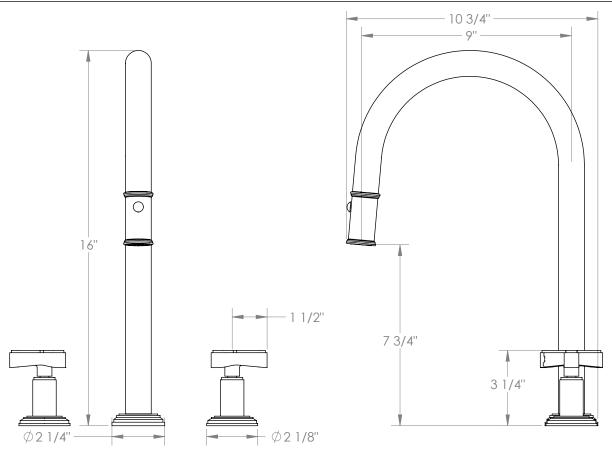

## *Transitional* 29-7PG2-TR25

Deck Mounted, Two Handle, Gooseneck Faucet with Pull Down Spray

- Pullout Hose Length: 14-16" (Final Length May Vary Depending on Spout Type)
- Fits Deck Up To 2-1/2" Thick
- Recommended Mounting Hole: 1-3/8"
- All Lead-Free Brass Construction
- Flow Rate: 1.75 GPM
- 1/4 Turn Ceramic Cartridge
- 2 Flow Patterns, Aerated and Spray, Controlled By One Button
- 360° Rotating Spout with Magnetic Docking for Spray
- Professional Installation Required