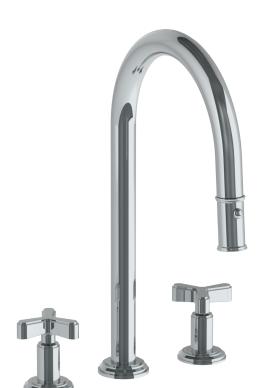

## *Transitional* 29-7PG2-TR25

Deck Mounted, Two Handle, Gooseneck Faucet with Pull Down Spray

- Pullout Hose Length: 14-16" (Final Length May Vary Depending on Spout Type)
- Fits Deck Up To 2-1/2" Thick
- Recommended Mounting Hole: 1-3/8"
- All Lead-Free Brass Construction
- Flow Rate: 1.75 GPM
- 1/4 Turn Ceramic Cartridge
- 2 Flow Patterns, Aerated and Spray, Controlled By One Button
- 360° Rotating Spout with Magnetic Docking for Spray
- Professional Installation Required