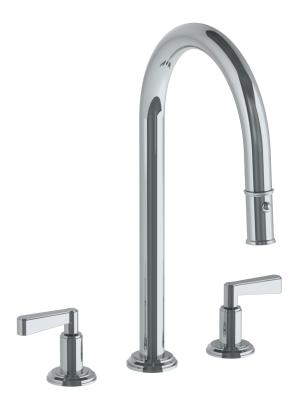

## *Transitional* 29-7PG2-TR24

Deck Mounted, Two Handle, Gooseneck Faucet with Pull Down Spray

- Pullout Hose Length: 14-16" (Final Length May Vary Depending on Spout Type)
- Fits Deck Up To 2-1/2" Thick
- Recommended Mounting Hole: 1-3/8"
- All Lead-Free Brass Construction
- Flow Rate: 1.75 GPM
- 1/4 Turn Ceramic Cartridge
- 2 Flow Patterns, Aerated and Spray, Controlled By One Button
- 360° Rotating Spout with Magnetic Docking for Spray
- Professional Installation Required