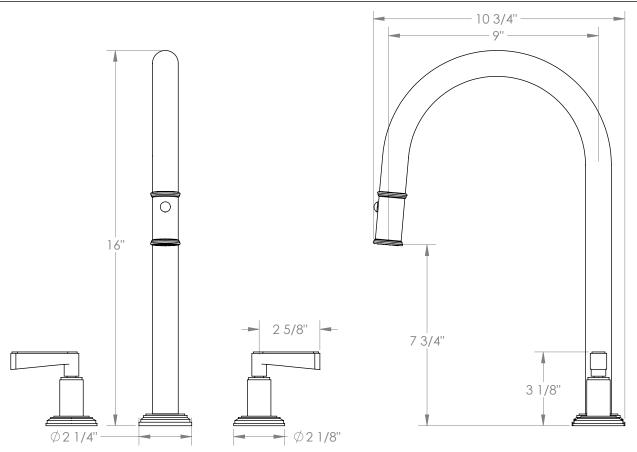

## *Transitional* 29-7PG2-TR24

Deck Mounted, Two Handle, Gooseneck Faucet with Pull Down Spray

- Pullout Hose Length: 14-16" (Final Length May Vary Depending on Spout Type)
- Fits Deck Up To 2-1/2" Thick
- Recommended Mounting Hole: 1-3/8"
- All Lead-Free Brass Construction
- Flow Rate: 1.75 GPM
- 1/4 Turn Ceramic Cartridge
- 2 Flow Patterns, Aerated and Spray, Controlled By One Button
- 360° Rotating Spout with Magnetic Docking for Spray
- Professional Installation Required