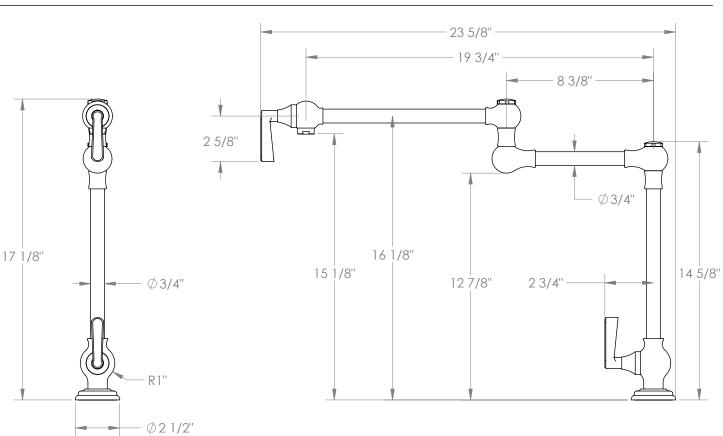

## WATERMYRK

BROOKLYN, NEW YORK

Transitional 29-7.9-TR24

**Deck Mounted Pot Filler** 

- 1/2"-14 NPS Male Connection at Bottom
- Recommended Mounting Hole: 1"
- All Lead-Free Brass Construction
- Flow Rate: 7.5 GPM
- 1/4 Turn Ceramic Cartridge
- Use With Cold Water Only
- 360° Rotating Spout
- Professional Installation Required
- Fits Deck Up To 1-1/4" Thick