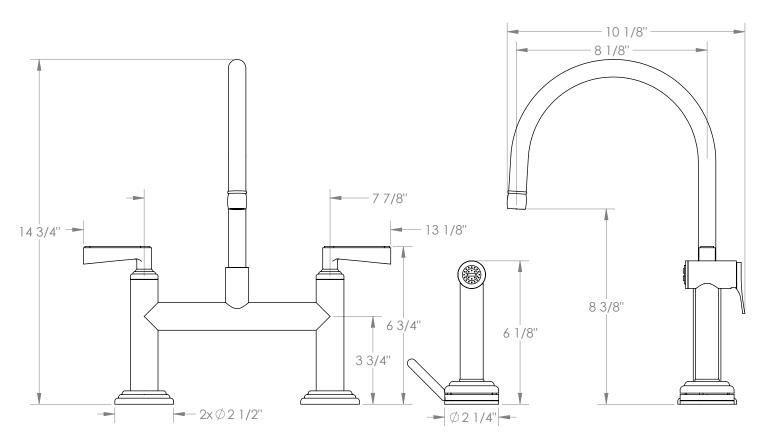

## *Transitional* **29-7.65-TR24**

Deck Mounted, Bridge Kitchen Faucet with Independent Side Spray

- Side Spray Hose Length: 50" (Final Length May Vary)
- Fits Deck Up To 1-1/4" Thick
- Recommended Mounting Hole: 1-1/8"
- All Lead-Free Brass Construction
- Flow Rate: 1.75 GPM
- 1/4 Turn Ceramic Cartridge
- Volume Control Handle For Spray Must Be Turned Off When Not In Use
- 360° Rotating Spout
- Professional Installation Required