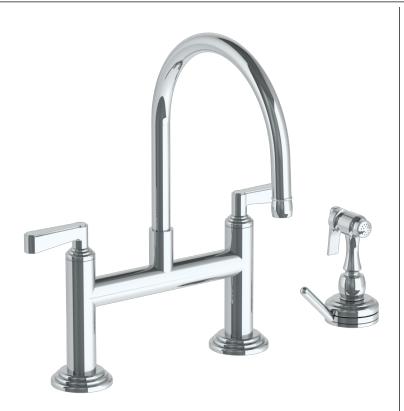

## *Transitional* **29-7.65-TR24**

Deck Mounted, Bridge Kitchen Faucet with Independent Side Spray

- Side Spray Hose Length: 50" (Final Length May Vary)
- Fits Deck Up To 1-1/4" Thick
- Recommended Mounting Hole: 1-1/8"
- All Lead-Free Brass Construction
- Flow Rate: 1.75 GPM
- 1/4 Turn Ceramic Cartridge
- Volume Control Handle For Spray Must Be Turned Off When Not In Use
- 360° Rotating Spout
- Professional Installation Required