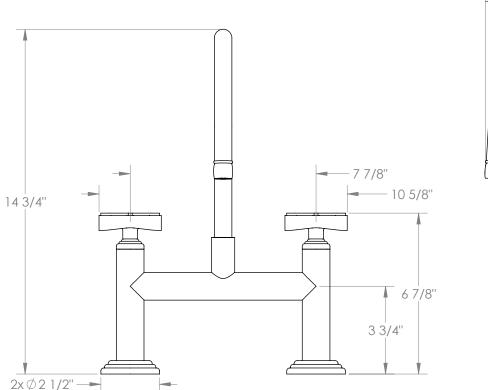

## Transitional 29-7.5-TR25

Deck Mounted, Bridge Kitchen Faucet

Fits Deck Up To 2" Thick

Recommended Mounting Hole: 1-1/8"

All Lead-Free Brass Construction

Flow Rate: 1.75 GPM

1/4 Turn Ceramic Cartridge

360° Rotating Spout