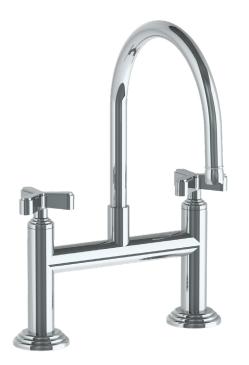

## Transitional 29-7.5-TR25

Deck Mounted, Bridge Kitchen Faucet

Fits Deck Up To 2" Thick

Recommended Mounting Hole: 1-1/8"

All Lead-Free Brass Construction

Flow Rate: 1.75 GPM

1/4 Turn Ceramic Cartridge

360° Rotating Spout