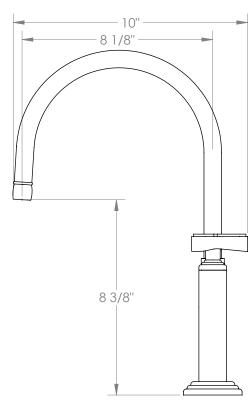

## Transitional 29-7.5-TR25

Deck Mounted, Bridge Kitchen Faucet

Fits Deck Up To 2" Thick

Recommended Mounting Hole: 1-1/8"

All Lead-Free Brass Construction

Flow Rate: 1.75 GPM

1/4 Turn Ceramic Cartridge

360° Rotating Spout