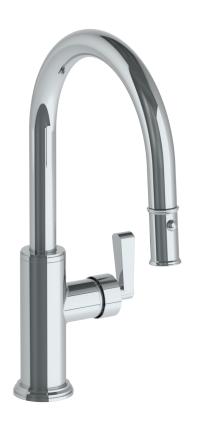

## WATERMYRK

BROOKLYN, NEW YORK

Available in all finishes shown on the Watermark Designs website

*Transitional* 29-7.3PG4-TR24

All Lead-Free Brass ConstructionFlow Rate: 1.75 GPM

• Ceramic Mixing Cartridge

- 2 Flow Patterns, Aerated and Spray, Controlled By One Button
- 360° Rotating Spout with Magnetic Docking for Spray
- Professional Installation Required