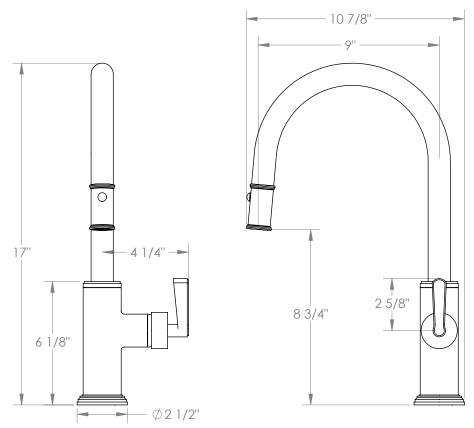

## Vary Depending on Spout Type) Fits Deck Up To 1-1/2" Thick Recommended Mounting Hole: 1-3/8"

Deck Mounted, Gooseneck, Monoblock Kitchen

Pullout Hose Length: 14-16" (Final Length May

Faucet with Pull Down Spray - Low Spout