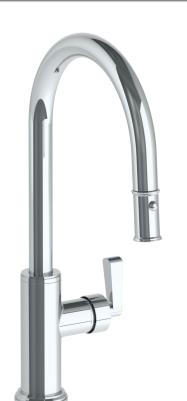

## *Transitional* 29-7.3PG2-TR24

Deck Mounted, Gooseneck, Monoblock Kitchen Faucet with Pull Down Spray - High Spout

- Pullout Hose Length: 14-16" (Final Length May Vary Depending on Spout Type)
- Fits Deck Up To 1-1/2" Thick
- Recommended Mounting Hole: 1-3/8"
- All Lead-Free Brass Construction
- Flow Rate: 1.75 GPM
- Ceramic Mixing Cartridge
- 2 Flow Patterns, Aerated and Spray, Controlled By One Button
- 360° Rotating Spout with Magnetic Docking for Spray
- Professional Installation Required