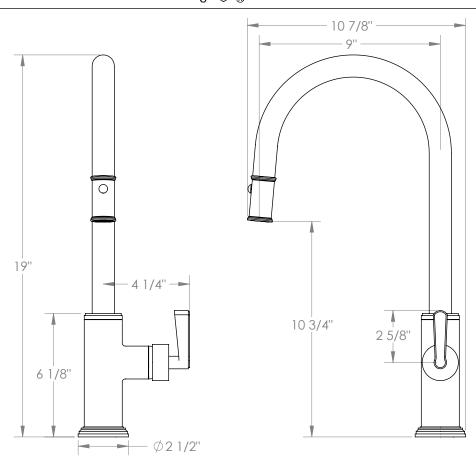

## *Transitional* 29-7.3PG2-TR24

Deck Mounted, Gooseneck, Monoblock Kitchen Faucet with Pull Down Spray - High Spout

- Pullout Hose Length: 14-16" (Final Length May Vary Depending on Spout Type)
- Fits Deck Up To 1-1/2" Thick
- Recommended Mounting Hole: 1-3/8"
- All Lead-Free Brass Construction
- Flow Rate: 1.75 GPM
- Ceramic Mixing Cartridge
- 2 Flow Patterns, Aerated and Spray, Controlled By One Button
- 360° Rotating Spout with Magnetic Docking for Spray
- Professional Installation Required