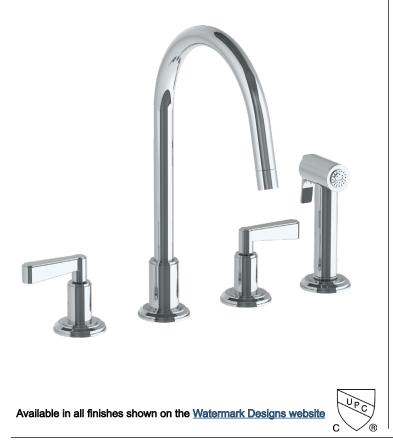

## BROOKLYN, NEW YORK

Transitional 29-7.1-TR24

Deck Mounted, Two Handle Faucet with Side Spray

- Side Spray Hose Length: 50" (Final Length May Vary)
- Fits Deck Up To 1-3/4" Thick
- Recommended Mounting Hole: 1-3/8"
- All Lead-Free Brass Construction
- Flow Rate: 1.75 GPM
- 1/4 Turn Ceramic Cartridge
- 360° Rotating Spout
- Professional Installation Required