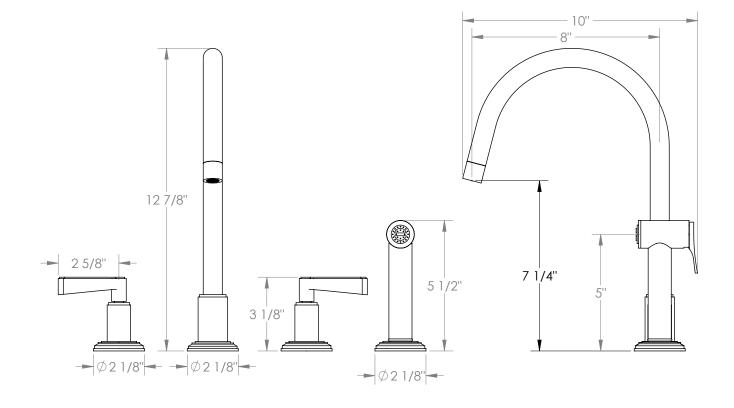

## BROOKLYN, NEW YORK

Transitional 29-7.1-TR24

Deck Mounted, Two Handle Faucet with Side Spray

- Side Spray Hose Length: 50" (Final Length May Vary)
- Fits Deck Up To 1-3/4" Thick
- Recommended Mounting Hole: 1-3/8"
- All Lead-Free Brass Construction
- Flow Rate: 1.75 GPM
- 1/4 Turn Ceramic Cartridge
- 360° Rotating Spout
- Professional Installation Required