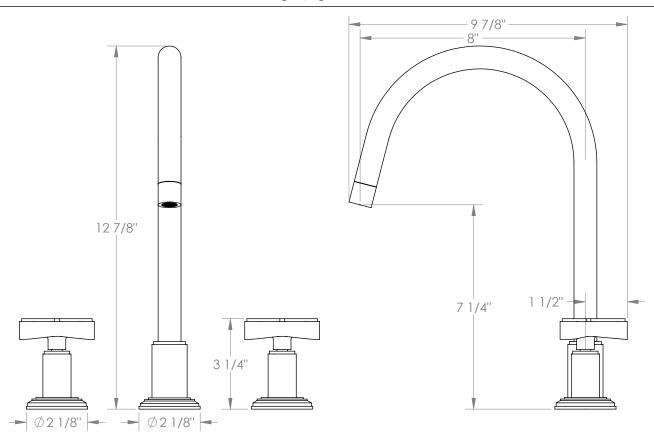

## Transitional 29-7-TR25

Deck Mounted, Two Handle Faucet

- Fits Deck Up To 3" Thick
- Recommended Mounting Hole: 1-3/8"
- All Lead-Free Brass Construction
- Flow Rate: 1.75 GPM
- 1/4 Turn Ceramic Cartridge
- 360° Rotating Spout
- Professional Installation Required