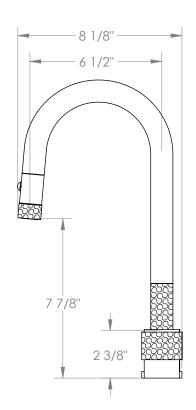

## Sense 27-9PG4-CL16

Deck Mounted, Two Handle, Gooseneck Kitchen Prep Faucet with Pull Down Spray

- Pullout Hose Length: 14-16" (Final Length May Vary Depending on Spout Type)
- Fits Deck Up To 2-1/2" Thick
- Recommended Mounting Hole: 1-3/8"
- All Lead-Free Brass Construction
- Flow Rate: 1.75 GPM
- 1/4 Turn Ceramic Cartridge
- 2 Flow Patterns, Aerated and Spray, Controlled By One Button
- 360° Rotating Spout with Magnetic Docking for Spray
- Professional Installation Required