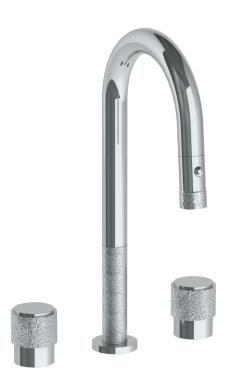

## Sense 27-9PG4-CL16

Deck Mounted, Two Handle, Gooseneck Kitchen Prep Faucet with Pull Down Spray

- Pullout Hose Length: 14-16" (Final Length May Vary Depending on Spout Type)
- Fits Deck Up To 2-1/2" Thick
- Recommended Mounting Hole: 1-3/8"
- All Lead-Free Brass Construction
- Flow Rate: 1.75 GPM
- 1/4 Turn Ceramic Cartridge
- 2 Flow Patterns, Aerated and Spray, Controlled By One Button
- 360° Rotating Spout with Magnetic Docking for Spray
- Professional Installation Required