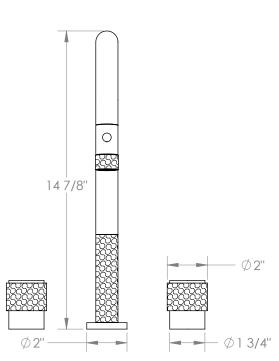

## Sense 27-9PG4-CL16

Deck Mounted, Two Handle, Gooseneck Kitchen Prep Faucet with Pull Down Spray

- Pullout Hose Length: 14-16" (Final Length May Vary Depending on Spout Type)
- Fits Deck Up To 2-1/2" Thick
- Recommended Mounting Hole: 1-3/8"
- All Lead-Free Brass Construction
- Flow Rate: 1.75 GPM
- 1/4 Turn Ceramic Cartridge
- 2 Flow Patterns, Aerated and Spray, Controlled By One Button
- 360° Rotating Spout with Magnetic Docking for Spray
- Professional Installation Required