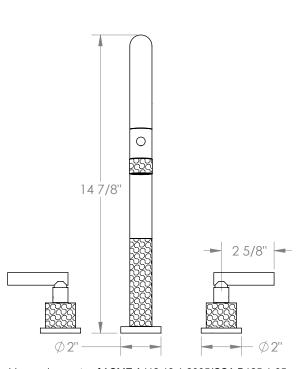

## Sense 27-9PG4-CL14

Deck Mounted, Two Handle, Gooseneck Kitchen Prep Faucet with Pull Down Spray

- Pullout Hose Length: 14-16" (Final Length May Vary Depending on Spout Type)
- Fits Deck Up To 2-1/2" Thick
- Recommended Mounting Hole: 1-3/8"
- All Lead-Free Brass Construction
- Flow Rate: 1.75 GPM
- 1/4 Turn Ceramic Cartridge
- 2 Flow Patterns, Aerated and Spray, Controlled By One Button
- 360° Rotating Spout with Magnetic Docking for Spray
- Professional Installation Required