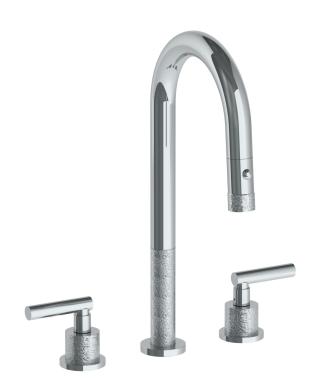

## Sense 27-9PG4-CL14

Deck Mounted, Two Handle, Gooseneck Kitchen Prep Faucet with Pull Down Spray

- Pullout Hose Length: 14-16" (Final Length May Vary Depending on Spout Type)
- Fits Deck Up To 2-1/2" Thick
- Recommended Mounting Hole: 1-3/8"
- All Lead-Free Brass Construction
- Flow Rate: 1.75 GPM
- 1/4 Turn Ceramic Cartridge
- 2 Flow Patterns, Aerated and Spray, Controlled By One Button
- 360° Rotating Spout with Magnetic Docking for Spray
- Professional Installation Required