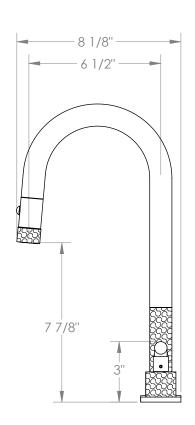

## Sense 27-9PG4-CL14

Deck Mounted, Two Handle, Gooseneck Kitchen Prep Faucet with Pull Down Spray

- Pullout Hose Length: 14-16" (Final Length May Vary Depending on Spout Type)
- Fits Deck Up To 2-1/2" Thick
- Recommended Mounting Hole: 1-3/8"
- All Lead-Free Brass Construction
- Flow Rate: 1.75 GPM
- 1/4 Turn Ceramic Cartridge
- 2 Flow Patterns, Aerated and Spray, Controlled By One Button
- 360° Rotating Spout with Magnetic Docking for Spray
- Professional Installation Required