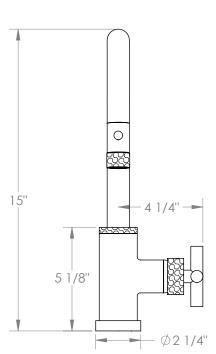

## Sense 27-9.3PG2-CL15

Deck Mounted, Gooseneck, Monoblock Kitchen
Prep Faucet with Pull Down Spray

- Pullout Hose Length: 14-16" (Final Length May Vary Depending on Spout Type)
- Fits Deck Up To 1-1/2" Thick
- Recommended Mounting Hole: 1-3/8"
- All Lead-Free Brass Construction
- Flow Rate: 1.75 GPM
- Ceramic Mixing Cartridge
- 2 Flow Patterns, Aerated and Spray, Controlled By One Button
- 360° Rotating Spout with Magnetic Docking for Spray
- Professional Installation Required