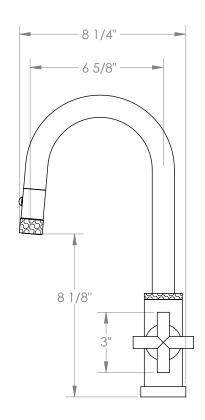

## Sense 27-9.3PG2-CL15

Deck Mounted, Gooseneck, Monoblock Kitchen
Prep Faucet with Pull Down Spray

- Pullout Hose Length: 14-16" (Final Length May Vary Depending on Spout Type)
- Fits Deck Up To 1-1/2" Thick
- Recommended Mounting Hole: 1-3/8"
- All Lead-Free Brass Construction
- Flow Rate: 1.75 GPM
- Ceramic Mixing Cartridge
- 2 Flow Patterns, Aerated and Spray, Controlled By One Button
- 360° Rotating Spout with Magnetic Docking for Spray
- Professional Installation Required