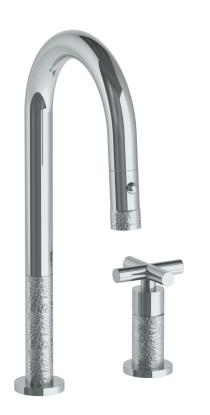

## WATERMYRK

BROOKLYN, NEW YORK

Available in all finishes shown on the Watermark Designs website

## Sense 27-9.1.3PG2-CL15V

Deck Mounted, Single Handle, Gooseneck Kitchen Prep Faucet with Pull Down Spray

- Pullout Hose Length: 14-16" (Final Length May Vary Depending on Spout Type)
- Fits Deck Up To 2-1/2" Thick
- Recommended Mounting Hole: 1-3/8"
- All Lead-Free Brass Construction
- Flow Rate: 1.75 GPM
- Ceramic Mixing Cartridge
- 2 Flow Patterns, Aerated and Spray, Controlled By One Button
- 360° Rotating Spout with Magnetic Docking for Spray
- Professional Installation Required