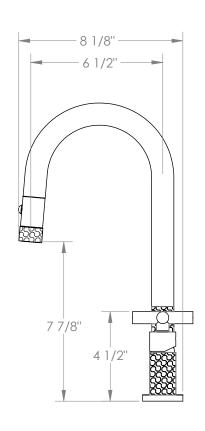

## Sense 27-9.1.3PG2-CL15V

Deck Mounted, Single Handle, Gooseneck Kitchen Prep Faucet with Pull Down Spray

- Pullout Hose Length: 14-16" (Final Length May Vary Depending on Spout Type)
- Fits Deck Up To 2-1/2" Thick
- Recommended Mounting Hole: 1-3/8"
- All Lead-Free Brass Construction
- Flow Rate: 1.75 GPM
- Ceramic Mixing Cartridge
- 2 Flow Patterns, Aerated and Spray, Controlled By One Button
- 360° Rotating Spout with Magnetic Docking for Spray
- Professional Installation Required