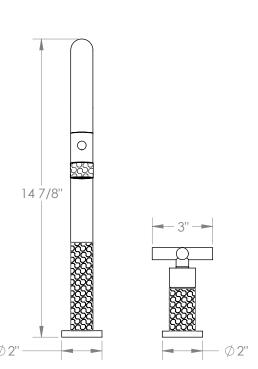

## Sense 27-9.1.3PG2-CL15V

Deck Mounted, Single Handle, Gooseneck Kitchen Prep Faucet with Pull Down Spray

- Pullout Hose Length: 14-16" (Final Length May Vary Depending on Spout Type)
- Fits Deck Up To 2-1/2" Thick
- Recommended Mounting Hole: 1-3/8"
- All Lead-Free Brass Construction
- Flow Rate: 1.75 GPM
- Ceramic Mixing Cartridge
- 2 Flow Patterns, Aerated and Spray, Controlled By One Button
- 360° Rotating Spout with Magnetic Docking for Spray
- Professional Installation Required