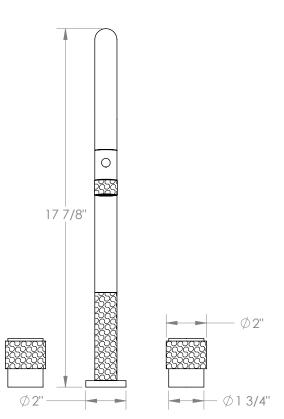

## Sense 27-7PG2-CL16

Deck Mounted, Two Handle, Gooseneck Faucet with Pull Down Spray

- Pullout Hose Length: 14-16" (Final Length May Vary Depending on Spout Type)
- Fits Deck Up To 2-1/2" Thick
- Recommended Mounting Hole: 1-3/8"
- All Lead-Free Brass Construction
- Flow Rate: 1.75 GPM
- 1/4 Turn Ceramic Cartridge
- 2 Flow Patterns, Aerated and Spray, Controlled By One Button
- 360° Rotating Spout with Magnetic Docking for Spray
- Professional Installation Required