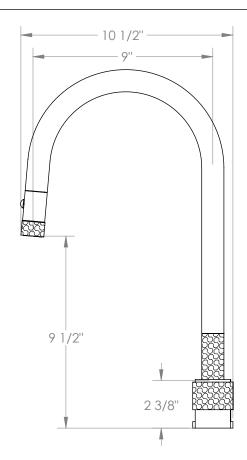

## Sense 27-7PG2-CL16

Deck Mounted, Two Handle, Gooseneck Faucet with Pull Down Spray

- Pullout Hose Length: 14-16" (Final Length May Vary Depending on Spout Type)
- Fits Deck Up To 2-1/2" Thick
- Recommended Mounting Hole: 1-3/8"
- All Lead-Free Brass Construction
- Flow Rate: 1.75 GPM
- 1/4 Turn Ceramic Cartridge
- 2 Flow Patterns, Aerated and Spray, Controlled By One Button
- 360° Rotating Spout with Magnetic Docking for Spray
- Professional Installation Required