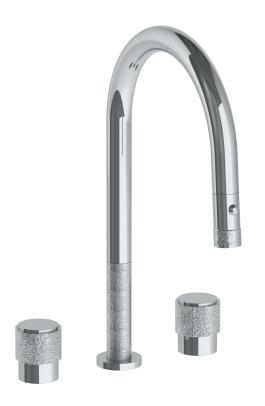

## Sense 27-7PG2-CL16

Deck Mounted, Two Handle, Gooseneck Faucet with Pull Down Spray

- Pullout Hose Length: 14-16" (Final Length May Vary Depending on Spout Type)
- Fits Deck Up To 2-1/2" Thick
- Recommended Mounting Hole: 1-3/8"
- All Lead-Free Brass Construction
- Flow Rate: 1.75 GPM
- 1/4 Turn Ceramic Cartridge
- 2 Flow Patterns, Aerated and Spray, Controlled By One Button
- 360° Rotating Spout with Magnetic Docking for Spray
- Professional Installation Required