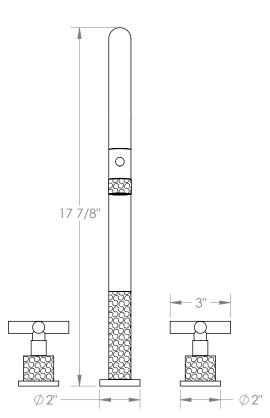

## Sense 27-7PG2-CL15

Deck Mounted, Two Handle, Gooseneck Faucet with Pull Down Spray

- Pullout Hose Length: 14-16" (Final Length May Vary Depending on Spout Type)
- Fits Deck Up To 2-1/2" Thick
- Recommended Mounting Hole: 1-3/8"
- All Lead-Free Brass Construction
- Flow Rate: 1.75 GPM
- 1/4 Turn Ceramic Cartridge
- 2 Flow Patterns, Aerated and Spray, Controlled By One Button
- 360° Rotating Spout with Magnetic Docking for Spray
- Professional Installation Required