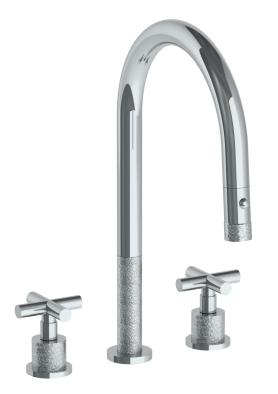

## Sense 27-7PG2-CL15

Deck Mounted, Two Handle, Gooseneck Faucet with Pull Down Spray

- Pullout Hose Length: 14-16" (Final Length May Vary Depending on Spout Type)
- Fits Deck Up To 2-1/2" Thick
- Recommended Mounting Hole: 1-3/8"
- All Lead-Free Brass Construction
- Flow Rate: 1.75 GPM
- 1/4 Turn Ceramic Cartridge
- 2 Flow Patterns, Aerated and Spray, Controlled By One Button
- 360° Rotating Spout with Magnetic Docking for Spray
- Professional Installation Required