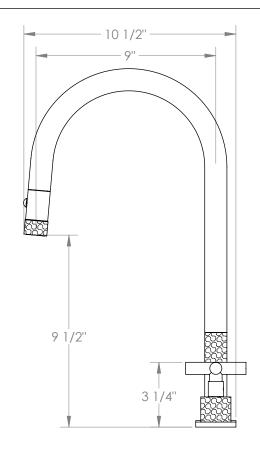

## Sense 27-7PG2-CL15

Deck Mounted, Two Handle, Gooseneck Faucet with Pull Down Spray

- Pullout Hose Length: 14-16" (Final Length May Vary Depending on Spout Type)
- Fits Deck Up To 2-1/2" Thick
- Recommended Mounting Hole: 1-3/8"
- All Lead-Free Brass Construction
- Flow Rate: 1.75 GPM
- 1/4 Turn Ceramic Cartridge
- 2 Flow Patterns, Aerated and Spray, Controlled By One Button
- 360° Rotating Spout with Magnetic Docking for Spray
- Professional Installation Required