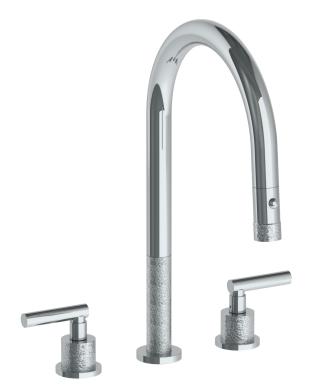

## Sense 27-7PG2-CL14

Deck Mounted, Two Handle, Gooseneck Faucet with Pull Down Spray

- Pullout Hose Length: 14-16" (Final Length May Vary Depending on Spout Type)
- Fits Deck Up To 2-1/2" Thick
- Recommended Mounting Hole: 1-3/8"
- All Lead-Free Brass Construction
- Flow Rate: 1.75 GPM
- 1/4 Turn Ceramic Cartridge
- 2 Flow Patterns, Aerated and Spray, Controlled By One Button
- 360° Rotating Spout with Magnetic Docking for Spray
- Professional Installation Required