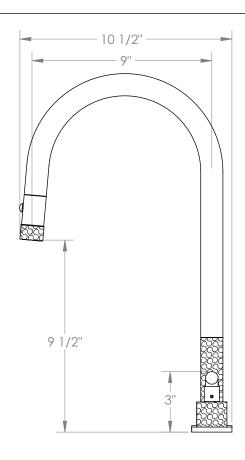

## Sense 27-7PG2-CL14

Deck Mounted, Two Handle, Gooseneck Faucet with Pull Down Spray

- Pullout Hose Length: 14-16" (Final Length May Vary Depending on Spout Type)
- Fits Deck Up To 2-1/2" Thick
- Recommended Mounting Hole: 1-3/8"
- All Lead-Free Brass Construction
- Flow Rate: 1.75 GPM
- 1/4 Turn Ceramic Cartridge
- 2 Flow Patterns, Aerated and Spray, Controlled By One Button
- 360° Rotating Spout with Magnetic Docking for Spray
- Professional Installation Required