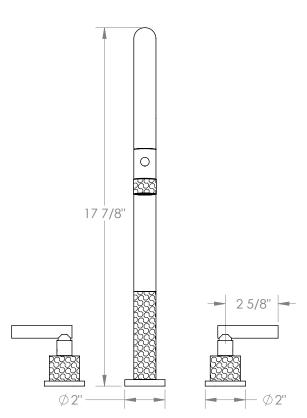

## Sense 27-7PG2-CL14

Deck Mounted, Two Handle, Gooseneck Faucet with Pull Down Spray

- Pullout Hose Length: 14-16" (Final Length May Vary Depending on Spout Type)
- Fits Deck Up To 2-1/2" Thick
- Recommended Mounting Hole: 1-3/8"
- All Lead-Free Brass Construction
- Flow Rate: 1.75 GPM
- 1/4 Turn Ceramic Cartridge
- 2 Flow Patterns, Aerated and Spray, Controlled By One Button
- 360° Rotating Spout with Magnetic Docking for Spray
- Professional Installation Required