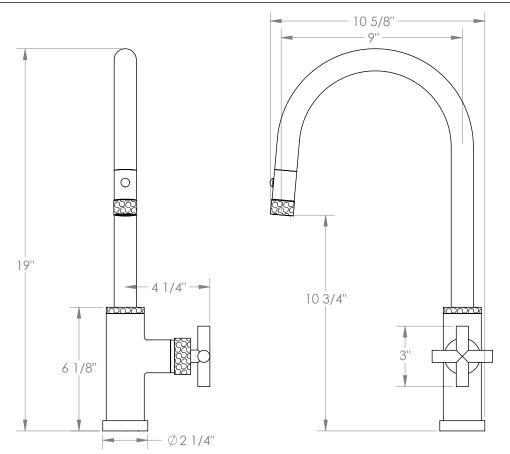

## Sense 27-7.3PG2-CL15

Deck Mounted, Gooseneck, Monoblock Kitchen Faucet with Pull Down Spray - High Spout

- Pullout Hose Length: 14-16" (Final Length May Vary Depending on Spout Type)
- Fits Deck Up To 1-1/2" Thick
- Recommended Mounting Hole: 1-3/8"
- All Lead-Free Brass Construction
- Flow Rate: 1.75 GPM
- Ceramic Mixing Cartridge
- 2 Flow Patterns, Aerated and Spray, Controlled By One Button
- 360° Rotating Spout with Magnetic Docking for Spray
- Professional Installation Required