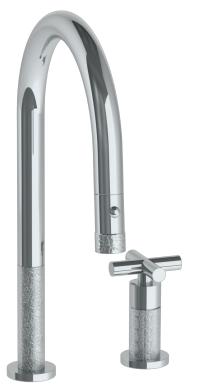

## Sense 27-7.1.3PG2-CL15V

Deck Mounted, Single Handle, Gooseneck Faucet with Pull Down Spray - High Spout

- Pullout Hose Length: 14-16" (Final Length May Vary Depending on Spout Type)
- Fits Deck Up To 2-1/2" Thick
- Recommended Mounting Hole: 1-3/8"
- All Lead-Free Brass Construction
- Flow Rate: 1.75 GPM
- Ceramic Mixing Cartridge
- 2 Flow Patterns, Aerated and Spray, Controlled By One Button
- 360° Rotating Spout with Magnetic Docking for Spray
- Professional Installation Required