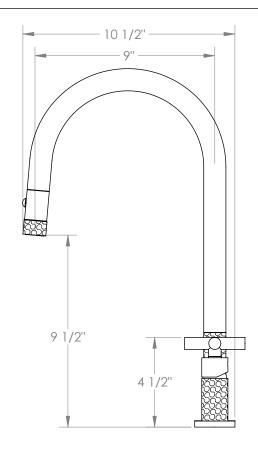

## Sense 27-7.1.3PG2-CL15V

Deck Mounted, Single Handle, Gooseneck Faucet with Pull Down Spray - High Spout

- Pullout Hose Length: 14-16" (Final Length May Vary Depending on Spout Type)
- Fits Deck Up To 2-1/2" Thick
- Recommended Mounting Hole: 1-3/8"
- All Lead-Free Brass Construction
- Flow Rate: 1.75 GPM
- Ceramic Mixing Cartridge
- 2 Flow Patterns, Aerated and Spray, Controlled By One Button
- 360° Rotating Spout with Magnetic Docking for Spray
- Professional Installation Required