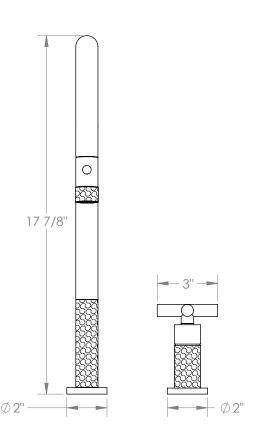

## Sense 27-7.1.3PG2-CL15V

Deck Mounted, Single Handle, Gooseneck Faucet with Pull Down Spray - High Spout

- Pullout Hose Length: 14-16" (Final Length May Vary Depending on Spout Type)
- Fits Deck Up To 2-1/2" Thick
- Recommended Mounting Hole: 1-3/8"
- All Lead-Free Brass Construction
- Flow Rate: 1.75 GPM
- Ceramic Mixing Cartridge
- 2 Flow Patterns, Aerated and Spray, Controlled By One Button
- 360° Rotating Spout with Magnetic Docking for Spray
- Professional Installation Required