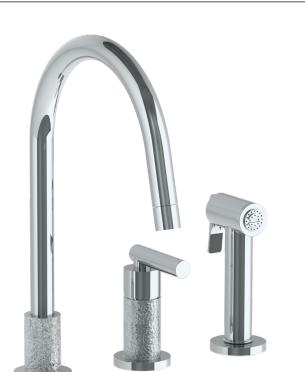

## WATERMYRK

BROOKLYN, NEW YORK

Sense 27-7.1.3A-CL14V

Deck Mounted, Single Handle Faucet with Side Spray

- Side Spray Hose Length: 50" (Final Length May Vary)
- Fits Deck Up To 1-3/4" Thick
- Recommended Mounting Hole: 1-3/8"
- All Lead-Free Brass Construction
- Flow Rate: 1.75 GPM
- Ceramic Mixing Cartridge
- 360° Rotating Spout
- Professional Installation Required