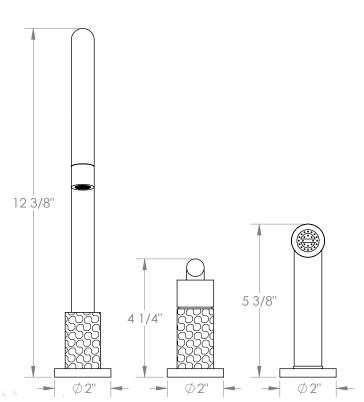

## WATERMYRK

BROOKLYN, NEW YORK

Sense 27-7.1.3A-CL14V

Deck Mounted, Single Handle Faucet with Side Spray

- Side Spray Hose Length: 50" (Final Length May Vary)
- Fits Deck Up To 1-3/4" Thick
- Recommended Mounting Hole: 1-3/8"
- All Lead-Free Brass Construction
- Flow Rate: 1.75 GPM
- Ceramic Mixing Cartridge
- 360° Rotating Spout
- Professional Installation Required