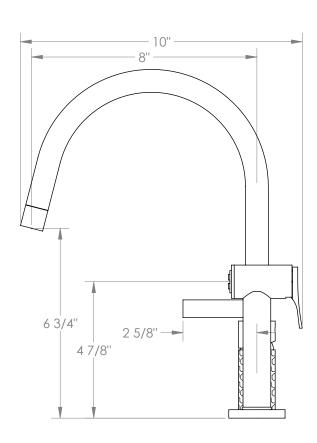

## WATERMYRK

BROOKLYN, NEW YORK

Sense 27-7.1.3A-CL14V

Deck Mounted, Single Handle Faucet with Side Spray

- Side Spray Hose Length: 50" (Final Length May Vary)
- Fits Deck Up To 1-3/4" Thick
- Recommended Mounting Hole: 1-3/8"
- All Lead-Free Brass Construction
- Flow Rate: 1.75 GPM
- Ceramic Mixing Cartridge
- 360° Rotating Spout
- Professional Installation Required