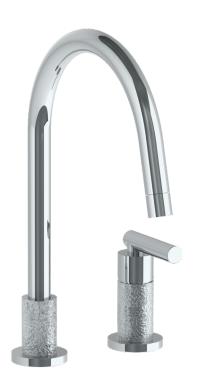

## WATERMYRK

BROOKLYN, NEW YORK

Sense 27-7.1.3-CL14V Deck Mounted, Single Handle Faucet

Fits Deck Up To 3" Thick

Recommended Mounting Hole: 1-3/8"

All Lead-Free Brass Construction

Flow Rate: 1.75 GPM

· Ceramic Mixing Cartridge

360° Rotating Spout

Professional Installation Required

Available in all finishes shown on the Watermark Designs website

Meets the applicable requirements of ASME A112.18.1-2005/CSA B125.1-05, entitled "Plumbing Supply Fittings". Watermark Designs reserves the right to make revisions without notice to produce specifications. All product dimensions are nominal.