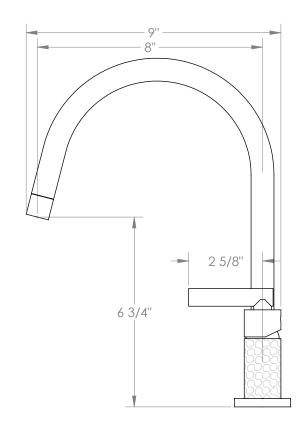

## WATERMYRK

BROOKLYN, NEW YORK

Sense 27-7.1.3-CL14V Deck Mounted, Single Handle Faucet

Fits Deck Up To 3" Thick

Recommended Mounting Hole: 1-3/8"

All Lead-Free Brass Construction

Flow Rate: 1.75 GPM

· Ceramic Mixing Cartridge

360° Rotating Spout

Professional Installation Required

Available in all finishes shown on the Watermark Designs website

Meets the applicable requirements of ASME A112.18.1-2005/CSA B125.1-05, entitled "Plumbing Supply Fittings". Watermark Designs reserves the right to make revisions without notice to produce specifications. All product dimensions are nominal.