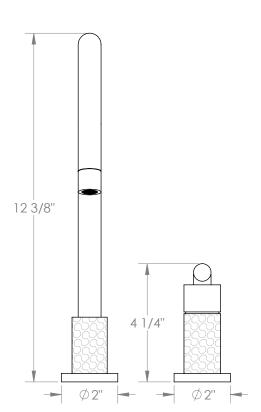

## WATERMYRK

BROOKLYN, NEW YORK

Sense 27-7.1.3-CL14V Deck Mounted, Single Handle Faucet

Fits Deck Up To 3" Thick

Recommended Mounting Hole: 1-3/8"

All Lead-Free Brass Construction

Flow Rate: 1.75 GPM

· Ceramic Mixing Cartridge

360° Rotating Spout

Professional Installation Required

Available in all finishes shown on the Watermark Designs website

Meets the applicable requirements of ASME A112.18.1-2005/CSA B125.1-05, entitled "Plumbing Supply Fittings". Watermark Designs reserves the right to make revisions without notice to produce specifications. All product dimensions are nominal.