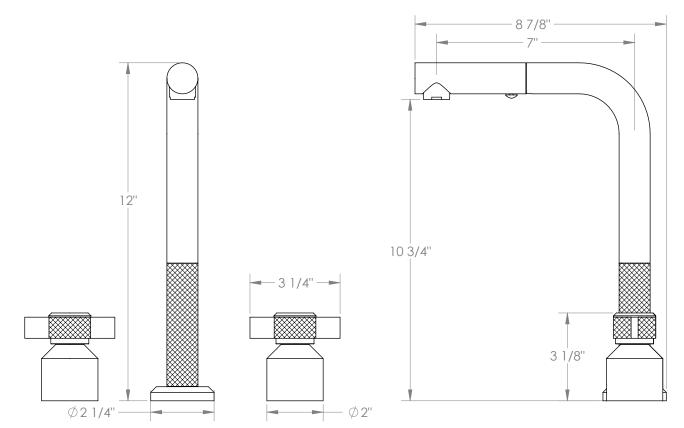

## BROOKLYN, NEW YORK

- Pullout Hose Length: 14-16" (Final Length May Vary Depending on Spout Type)
- Fits Deck Up To 2-1/2" Thick
- Recommended Mounting Hole: 1-3/8"
- All Lead-Free Brass Construction
- Flow Rate: 1.75 GPM
- 1/4 Turn Ceramic Cartridge
- 2 Flow Patterns, Aerated and Spray, Controlled By One Button
- 360° Rotating Spout with Magnetic Docking for Spray
- Professional Installation Required