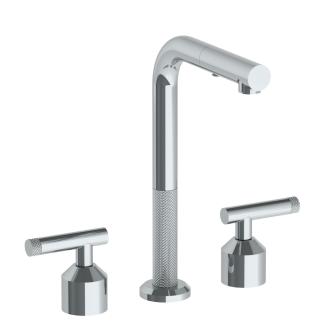

## *Urbane* 25-9P3-IN14

Deck Mounted, Two Handle, Kitchen Prep Faucet with Pull Out Spray

- Pullout Hose Length: 14-16" (Final Length May Vary Depending on Spout Type)
- Fits Deck Up To 2-1/2" Thick
- Recommended Mounting Hole: 1-3/8"
- All Lead-Free Brass Construction
- Flow Rate: 1.75 GPM
- 1/4 Turn Ceramic Cartridge
- 2 Flow Patterns, Aerated and Spray, Controlled By One Button
- 360° Rotating Spout with Magnetic Docking for Spray
- Professional Installation Required