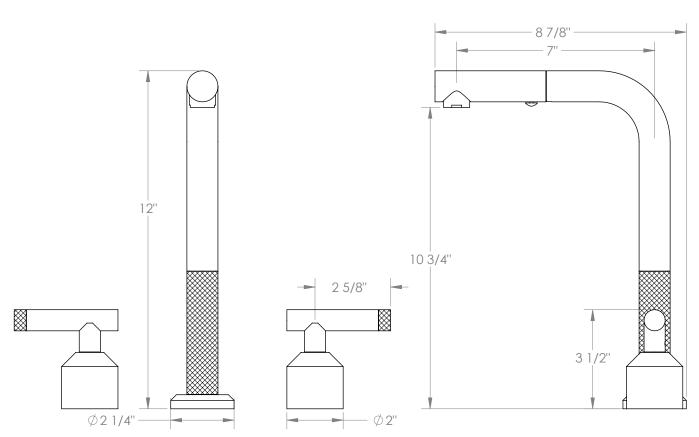

## *Urbane* 25-9P3-IN14

Deck Mounted, Two Handle, Kitchen Prep Faucet with Pull Out Spray

- Pullout Hose Length: 14-16" (Final Length May Vary Depending on Spout Type)
- Fits Deck Up To 2-1/2" Thick
- Recommended Mounting Hole: 1-3/8"
- All Lead-Free Brass Construction
- Flow Rate: 1.75 GPM
- 1/4 Turn Ceramic Cartridge
- 2 Flow Patterns, Aerated and Spray, Controlled By One Button
- 360° Rotating Spout with Magnetic Docking for Spray
- Professional Installation Required