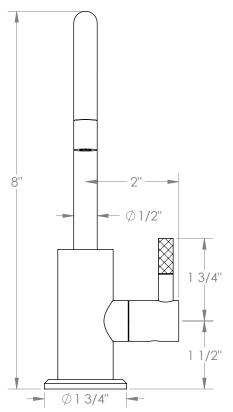

## WATERMYRK

BROOKLYN, NEW YORK

Urbane 25-9.7C Cold Water Dispenser

Fits Deck Up To 2-1/4" Thick

Recommended Mounting Hole: 1-1/8"

All Lead-Free Brass Construction

Maximum Flow Rate: 0.5 GPM

• 1/4 Turn Ceramic Cartridge

Handle Is NOT Spring Loaded

360° Rotating Spout

Professional Installation Required

Available in all finishes shown on the Watermark Designs website

Meets the applicable requirements of ASME A112.18.1-2005/CSA B125.1-05, entitled "Plumbing Supply Fittings". Watermark Designs reserves the right to make revisions without notice to produce specifications. All product dimensions are nominal.