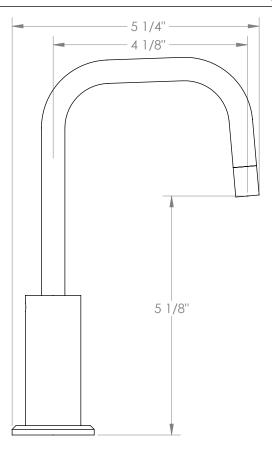

## WATERMYRK

BROOKLYN, NEW YORK

Urbane 25-9.7C Cold Water Dispenser

Fits Deck Up To 2-1/4" Thick

Recommended Mounting Hole: 1-1/8"

All Lead-Free Brass Construction

Maximum Flow Rate: 0.5 GPM

• 1/4 Turn Ceramic Cartridge

Handle Is NOT Spring Loaded

360° Rotating Spout

Professional Installation Required

Available in all finishes shown on the Watermark Designs website

Meets the applicable requirements of ASME A112.18.1-2005/CSA B125.1-05, entitled "Plumbing Supply Fittings". Watermark Designs reserves the right to make revisions without notice to produce specifications. All product dimensions are nominal.