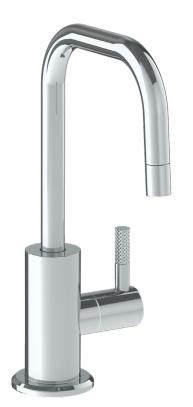

## WATERMYRK

BROOKLYN, NEW YORK

Urbane 25-9.7C Cold Water Dispenser

Fits Deck Up To 2-1/4" Thick

Recommended Mounting Hole: 1-1/8"

All Lead-Free Brass Construction

Maximum Flow Rate: 0.5 GPM

• 1/4 Turn Ceramic Cartridge

Handle Is NOT Spring Loaded

360° Rotating Spout

Professional Installation Required

Available in all finishes shown on the Watermark Designs website

Meets the applicable requirements of ASME A112.18.1-2005/CSA B125.1-05, entitled "Plumbing Supply Fittings". Watermark Designs reserves the right to make revisions without notice to produce specifications. All product dimensions are nominal.