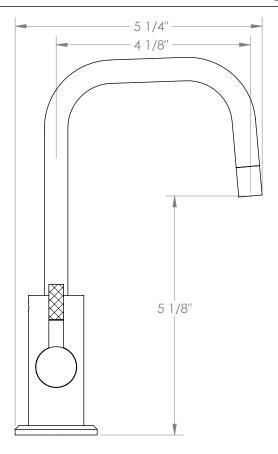

## WATERMYRK

BROOKLYN, NEW YORK

Urbane 25-9.6H Hot Water Dispenser

- Fits Deck Up To 2-1/4" Thick
- Recommended Mounting Hole: 1-1/8"
- All Lead-Free Brass Construction
- Maximum Flow Rate: 0.5 GPM
- 1/4 Turn Ceramic Cartridge
- Handle Is NOT Spring Loaded
- 360° Rotating Spout
- Professional Installation Required