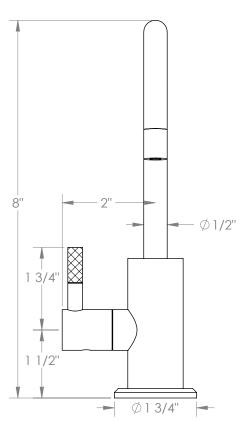

## WATERMYRK

BROOKLYN, NEW YORK

Urbane 25-9.6H Hot Water Dispenser

- Fits Deck Up To 2-1/4" Thick
- Recommended Mounting Hole: 1-1/8"
- All Lead-Free Brass Construction
- Maximum Flow Rate: 0.5 GPM
- 1/4 Turn Ceramic Cartridge
- Handle Is NOT Spring Loaded
- 360° Rotating Spout
- Professional Installation Required