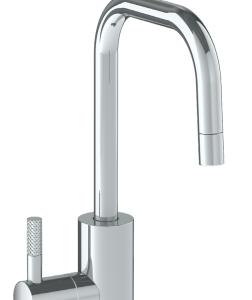

## WATERMYRK

BROOKLYN, NEW YORK

Urbane 25-9.6H Hot Water Dispenser

- Fits Deck Up To 2-1/4" Thick
- Recommended Mounting Hole: 1-1/8"
- All Lead-Free Brass Construction
- Maximum Flow Rate: 0.5 GPM
- 1/4 Turn Ceramic Cartridge
- Handle Is NOT Spring Loaded
- 360° Rotating Spout
- Professional Installation Required