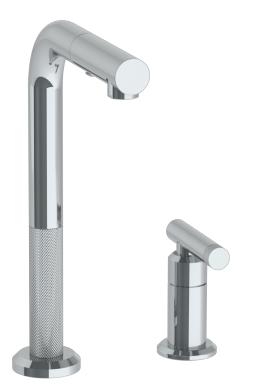

## *Urbane* 25-9.1.3P1-IN14V

Deck Mounted, Single Handle, Kitchen Prep Faucet with Pull Out Spray

- Pullout Hose Length: 14-16" (Final Length May Vary Depending on Spout Type)
- Fits Deck Up To 2-1/2" Thick
- Recommended Mounting Hole: 1-3/8"
- All Lead-Free Brass Construction
- Flow Rate: 1.75 GPM
- Ceramic Mixing Cartridge
- 2 Flow Patterns, Aerated and Spray, Controlled By One Button
- 360° Rotating Spout with Magnetic Docking for Spray
- Professional Installation Required