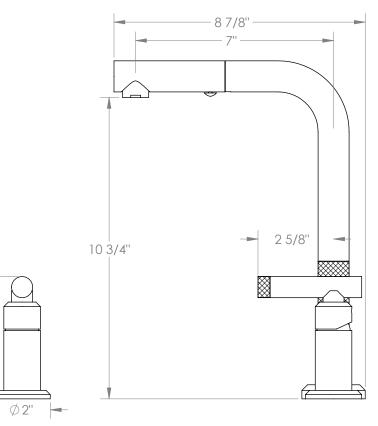

## *Urbane* 25-9.1.3P1-IN14V

Deck Mounted, Single Handle, Kitchen Prep Faucet with Pull Out Spray

- Pullout Hose Length: 14-16" (Final Length May Vary Depending on Spout Type)
- Fits Deck Up To 2-1/2" Thick
- Recommended Mounting Hole: 1-3/8"
- All Lead-Free Brass Construction
- Flow Rate: 1.75 GPM
- Ceramic Mixing Cartridge
- 2 Flow Patterns, Aerated and Spray, Controlled By One Button
- 360° Rotating Spout with Magnetic Docking for Spray
- Professional Installation Required