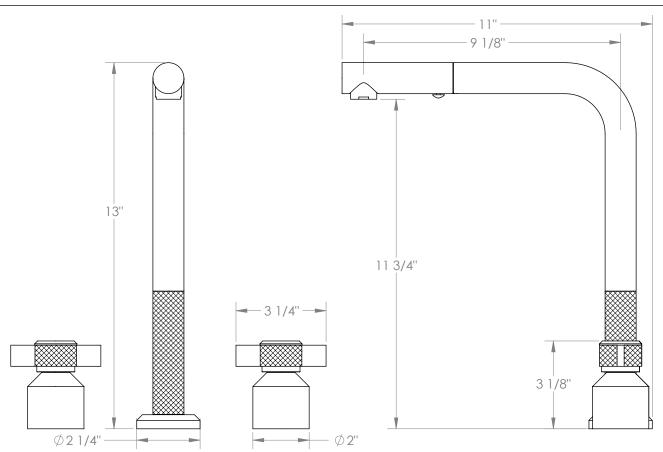

## *Urbane* 25-7P1-IN16

Deck Mounted, Two Handle Faucet with Pull Out Spray

- Pullout Hose Length: 14-16" (Final Length May Vary Depending on Spout Type)
- Fits Deck Up To 2-1/2" Thick
- Recommended Mounting Hole: 1-3/8"
- All Lead-Free Brass Construction
- Flow Rate: 1.75 GPM
- 1/4 Turn Ceramic Cartridge
- 2 Flow Patterns, Aerated and Spray, Controlled By One Button
- 360° Rotating Spout with Magnetic Docking for Spray
- Professional Installation Required