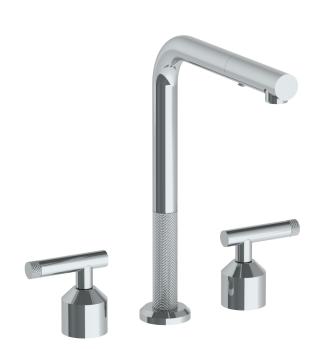

## *Urbane* 25-7P1-IN14

Deck Mounted, Two Handle Faucet with Pull Out Spray

- Pullout Hose Length: 14-16" (Final Length May Vary Depending on Spout Type)
- Fits Deck Up To 2-1/2" Thick
- Recommended Mounting Hole: 1-3/8"
- All Lead-Free Brass Construction
- Flow Rate: 1.75 GPM
- 1/4 Turn Ceramic Cartridge
- 2 Flow Patterns, Aerated and Spray, Controlled By One Button
- 360° Rotating Spout with Magnetic Docking for Spray
- Professional Installation Required