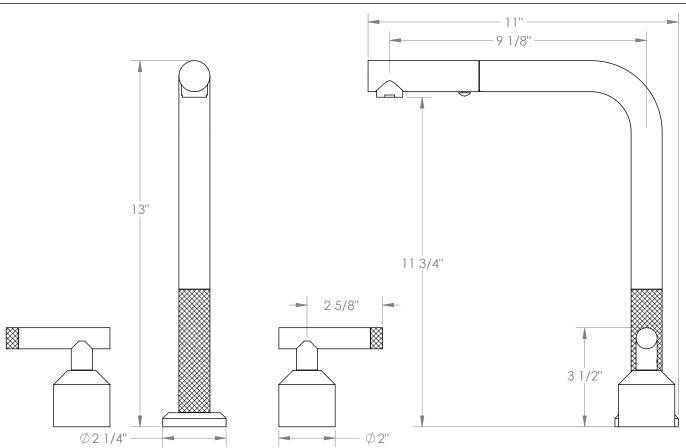

## *Urbane* 25-7P1-IN14

Deck Mounted, Two Handle Faucet with Pull Out Spray

- Pullout Hose Length: 14-16" (Final Length May Vary Depending on Spout Type)
- Fits Deck Up To 2-1/2" Thick
- Recommended Mounting Hole: 1-3/8"
- All Lead-Free Brass Construction
- Flow Rate: 1.75 GPM
- 1/4 Turn Ceramic Cartridge
- 2 Flow Patterns, Aerated and Spray, Controlled By One Button
- 360° Rotating Spout with Magnetic Docking for Spray
- Professional Installation Required