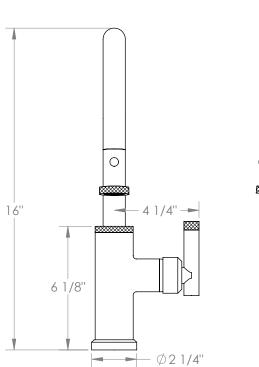

## Urbane 25-7.3PG4-IN14

Deck Mounted, Gooseneck, Monoblock Kitchen Faucet with Pull Down Spray - Low Spout

- Pullout Hose Length: 14-16" (Final Length May Vary Depending on Spout Type)
- Fits Deck Up To 1-1/2" Thick
- Recommended Mounting Hole: 1-3/8"
- All Lead-Free Brass Construction
- Flow Rate: 1.75 GPM
- Ceramic Mixing Cartridge
- 2 Flow Patterns, Aerated and Spray, Controlled By One Button
- 360° Rotating Spout with Magnetic Docking for Spray
- Professional Installation Required