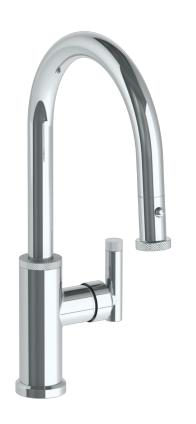

## Urbane 25-7.3PG4-IN14

Deck Mounted, Gooseneck, Monoblock Kitchen Faucet with Pull Down Spray - Low Spout

- Pullout Hose Length: 14-16" (Final Length May Vary Depending on Spout Type)
- Fits Deck Up To 1-1/2" Thick
- Recommended Mounting Hole: 1-3/8"
- All Lead-Free Brass Construction
- Flow Rate: 1.75 GPM
- Ceramic Mixing Cartridge
- 2 Flow Patterns, Aerated and Spray, Controlled By One Button
- 360° Rotating Spout with Magnetic Docking for Spray
- Professional Installation Required