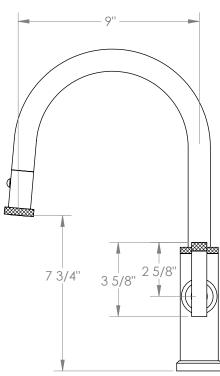

## Urbane 25-7.3PG4-IN14

Deck Mounted, Gooseneck, Monoblock Kitchen Faucet with Pull Down Spray - Low Spout

- Pullout Hose Length: 14-16" (Final Length May Vary Depending on Spout Type)
- Fits Deck Up To 1-1/2" Thick
- Recommended Mounting Hole: 1-3/8"
- All Lead-Free Brass Construction
- Flow Rate: 1.75 GPM
- Ceramic Mixing Cartridge
- 2 Flow Patterns, Aerated and Spray, Controlled By One Button
- 360° Rotating Spout with Magnetic Docking for Spray
- Professional Installation Required