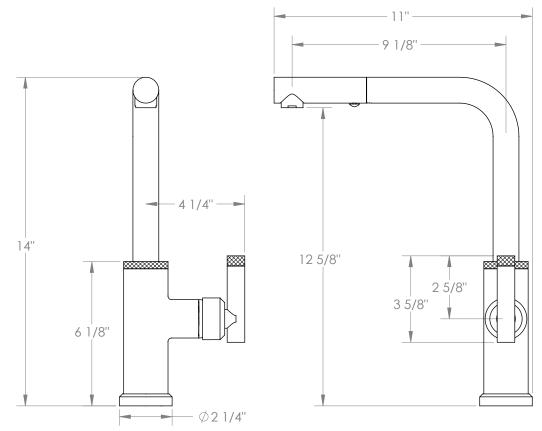

## BROOKLYN, NEW YORK

Urbane 25-7.3P3-IN14

Deck Mounted, Monoblock Faucet with Pull Out Spray - Low Spout

- Pullout Hose Length: 14-16" (Final Length May Vary Depending on Spout Type)
- Fits Deck Up To 1-1/2" Thick
- Recommended Mounting Hole: 1-3/8"
- All Lead-Free Brass Construction
- Flow Rate: 1.75 GPM
- Ceramic Mixing Cartridge
- 2 Flow Patterns, Aerated and Spray, Controlled By One Button
- 360° Rotating Spout with Magnetic Docking for Spray
- Professional Installation Required