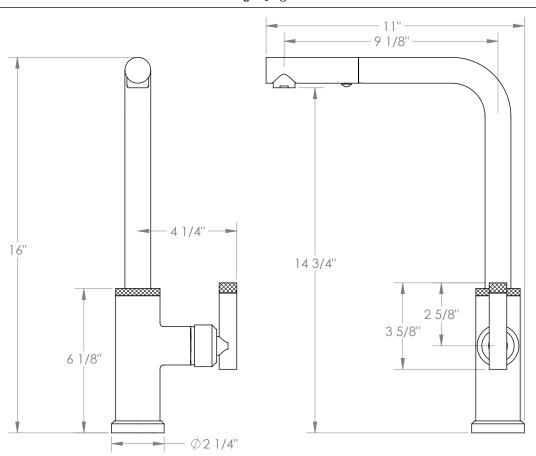

## WATERMYRK

BROOKLYN, NEW YORK

Deck Mounted, Monoblock Faucet with Pull Out Spray - High Spout

- Pullout Hose Length: 14-16" (Final Length May Vary Depending on Spout Type)
- Fits Deck Up To 1-1/2" Thick
- Recommended Mounting Hole: 1-3/8"
- All Lead-Free Brass Construction
- Flow Rate: 1.75 GPM
- Ceramic Mixing Cartridge
- 2 Flow Patterns, Aerated and Spray, Controlled By One Button
- 360° Rotating Spout with Magnetic Docking for Spray
- Professional Installation Required

Available in all finishes shown on the Watermark Designs website

Meets the applicable requirements of ASME A112.18.1-2005/CSA B125.1-05, entitled "Plumbing Supply Fittings". Watermark Designs reserves the right to make revisions without notice to produce specifications. All product dimensions are nominal.