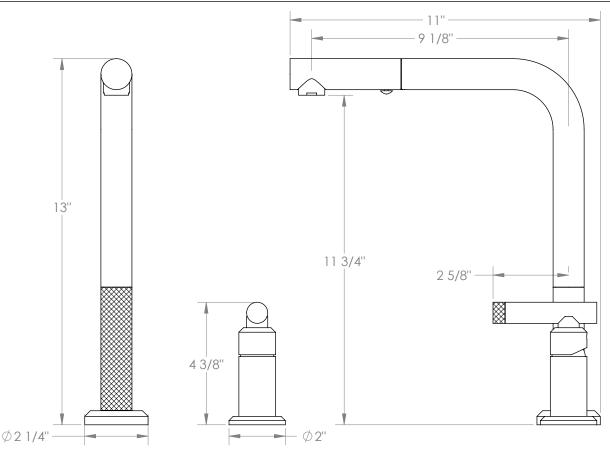

## WATERMYRK

BROOKLYN, NEW YORK

Deck Mounted, Single Handle Faucet with Pull out Faucet - High Spout

- Pullout Hose Length: 14-16" (Final Length May Vary Depending on Spout Type)
- Fits Deck Up To 2-1/2" Thick
- · Recommended Mounting Hole: 1-3/8"
- All Lead-Free Brass Construction
- Flow Rate: 1.75 GPM
- Ceramic Mixing Cartridge
- 2 Flow Patterns, Aerated and Spray, Controlled By One Button
- 360° Rotating Spout with Magnetic Docking for Spray
- Professional Installation Required

Available in all finishes shown on the Watermark Designs website

Meets the applicable requirements of ASME A112.18.1-2005/CSA B125.1-05, entitled "Plumbing Supply Fittings". Watermark Designs reserves the right to make revisions without notice to produce specifications. All product dimensions are nominal.