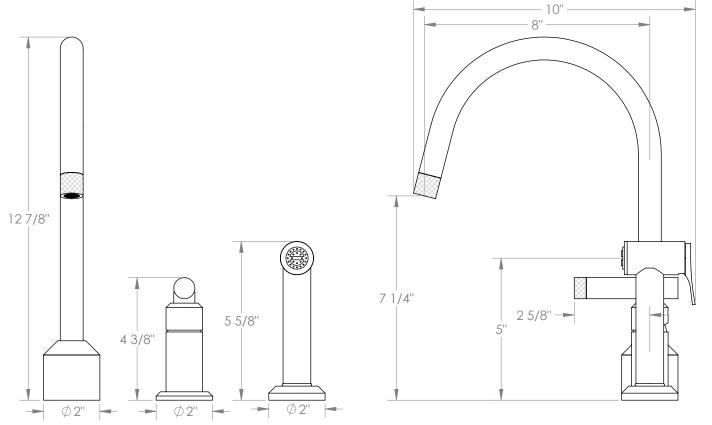

## BROOKLYN, NEW YORK

Urbane 25-7.1.3GA-IN14V Deck Mounted, Single Handle, Gooseneck Faucet with Side Spray

- Side Spray Hose Length: 50" (Final Length May Vary)
- Fits Deck Up To 1-3/4" Thick
- Recommended Mounting Hole: 1-3/8"
- All Lead-Free Brass Construction
- Flow Rate: 1.75 GPM
- Ceramic Mixing Cartridge
- 360° Rotating Spout
- Professional Installation Required