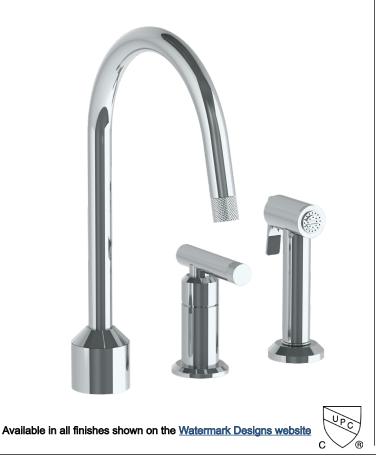

## BROOKLYN, NEW YORK

Urbane 25-7.1.3GA-IN14V Deck Mounted, Single Handle, Gooseneck Faucet with Side Spray

- Side Spray Hose Length: 50" (Final Length May Vary)
- Fits Deck Up To 1-3/4" Thick
- Recommended Mounting Hole: 1-3/8"
- All Lead-Free Brass Construction
- Flow Rate: 1.75 GPM
- Ceramic Mixing Cartridge
- 360° Rotating Spout
- Professional Installation Required