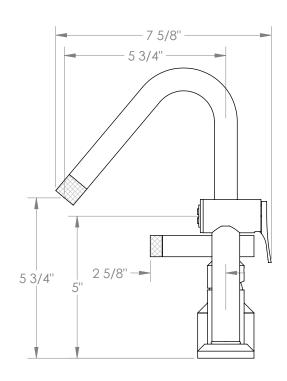

## Deck Mounted, Single Handle Faucet with Side Spray

25-7.1.3A-IN14V

Urbane

- Side Spray Hose Length: 50" (Final Length May Vary)
- Fits Deck Up To 1-3/4" Thick
- · Recommended Mounting Hole: 1-3/8"
- All Lead-Free Brass Construction
- Flow Rate: 1.75 GPM
- Ceramic Mixing Cartridge
- 360° Rotating Spout
- · Professional Installation Required