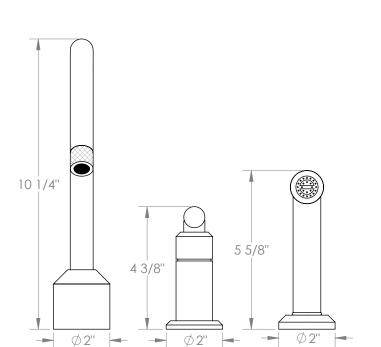

## Deck Mounted, Single Handle Faucet with Side Spray

25-7.1.3A-IN14V

Urbane

- Side Spray Hose Length: 50" (Final Length May Vary)
- Fits Deck Up To 1-3/4" Thick
- · Recommended Mounting Hole: 1-3/8"
- All Lead-Free Brass Construction
- Flow Rate: 1.75 GPM
- Ceramic Mixing Cartridge
- 360° Rotating Spout
- · Professional Installation Required