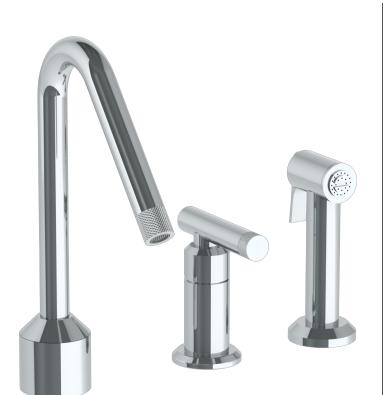

## Deck Mounted, Single Handle Faucet with Side Spray

25-7.1.3A-IN14V

Urbane

- Side Spray Hose Length: 50" (Final Length May Vary)
- Fits Deck Up To 1-3/4" Thick
- · Recommended Mounting Hole: 1-3/8"
- All Lead-Free Brass Construction
- Flow Rate: 1.75 GPM
- Ceramic Mixing Cartridge
- 360° Rotating Spout
- · Professional Installation Required