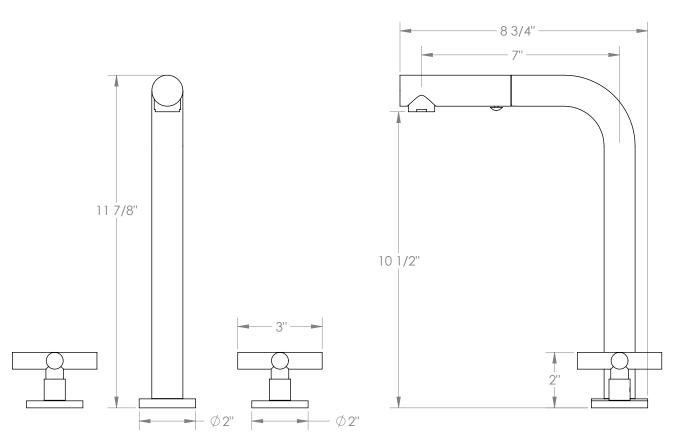

## WATERMYRK

BROOKLYN, NEW YORK

Loft 2.0 23-9P3-L9

Deck Mounted, Two Handle, Kitchen Prep Faucet with Pull Out Spray

- Pullout Hose Length: 14-16" (Final Length May Vary Depending on Spout Type)
- Fits Deck Up To 2-1/2" Thick
- Recommended Mounting Hole: 1-3/8"
- All Lead-Free Brass Construction
- Flow Rate: 1.75 GPM
- 1/4 Turn Ceramic Cartridge
- 2 Flow Patterns, Aerated and Spray, Controlled By One Button
- 360° Rotating Spout with Magnetic Docking for Spray
- Professional Installation Required