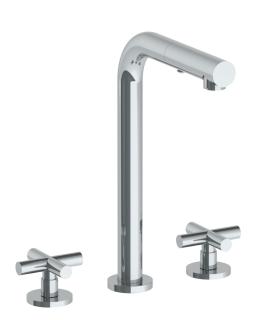

## WATERMYRK

BROOKLYN, NEW YORK

Loft 2.0 23-9P3-L9

Deck Mounted, Two Handle, Kitchen Prep Faucet with Pull Out Spray

- Pullout Hose Length: 14-16" (Final Length May Vary Depending on Spout Type)
- Fits Deck Up To 2-1/2" Thick
- Recommended Mounting Hole: 1-3/8"
- All Lead-Free Brass Construction
- Flow Rate: 1.75 GPM
- 1/4 Turn Ceramic Cartridge
- 2 Flow Patterns, Aerated and Spray, Controlled By One Button
- 360° Rotating Spout with Magnetic Docking for Spray
- Professional Installation Required