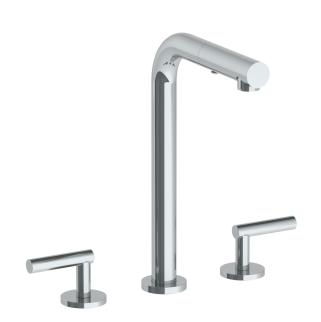

## WATERMYRK

BROOKLYN, NEW YORK

Loft 2.0 23-9P3-L8

Deck Mounted, Two Handle, Kitchen Prep Faucet with Pull Out Spray

- Pullout Hose Length: 14-16" (Final Length May Vary Depending on Spout Type)
- Fits Deck Up To 2-1/2" Thick
- Recommended Mounting Hole: 1-3/8"
- All Lead-Free Brass Construction
- Flow Rate: 1.75 GPM
- 1/4 Turn Ceramic Cartridge
- 2 Flow Patterns, Aerated and Spray, Controlled By One Button
- 360° Rotating Spout with Magnetic Docking for Spray
- Professional Installation Required