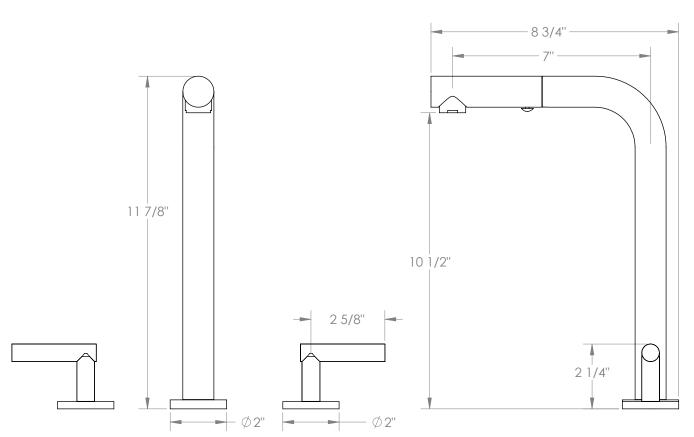

## WATERMYRK

BROOKLYN, NEW YORK

Loft 2.0 23-9P3-L8

Deck Mounted, Two Handle, Kitchen Prep Faucet with Pull Out Spray

- Pullout Hose Length: 14-16" (Final Length May Vary Depending on Spout Type)
- Fits Deck Up To 2-1/2" Thick
- Recommended Mounting Hole: 1-3/8"
- All Lead-Free Brass Construction
- Flow Rate: 1.75 GPM
- 1/4 Turn Ceramic Cartridge
- 2 Flow Patterns, Aerated and Spray, Controlled By One Button
- 360° Rotating Spout with Magnetic Docking for Spray
- Professional Installation Required